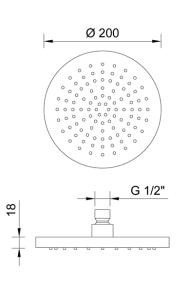

## DESCRIPTION

Brass chrome plated shower head, **GENEVA** collection with modern design. Round shape Ø 200 mm and 18 mm thickness. It can be used for wall or ceiling application. This shower head is equipped with 144 anti-limescale rubber nozzles with a conical shape easy to clean. Brass chrome plated joint with chrome housing for no-return valve (not supplied), filter grid and flow limiter 12 lt/min and connection  $\frac{1}{2}$ " F.

**FEATURES**: MADE IN ITALY, wall or ceiling application, modern design, shower head 1 jet, round shape Ø 200 mm, 18 mm thickness, brass chrome plated, 144 anti-limescale rubber nozzles, easy to clean thermostatic rubber badaflex 55 shore, brass chrome plated joint, ½" F connection, designed for a low water consumption, high performance with low pressure, flow limiter 12 lt/min, grid filter, 5 years warranty, single box packed.