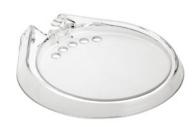

Product name: Soap dish round shape

Code: RSRACS4006900

Weight: 0.06 kg

Dimension (LxWxH): 2.5 x 15 x 15 cm

## **DESCRIPTION**

Transparent acrylic soap dish for sliding rail, oval-shaped, adaptable for tube from diameter  $\varnothing$  25-22-18 mm.

## **FEATURES**:

- MADE IN ITALY
- · modern design
- · oval soap holder
- · acrylic transparent
- for tube Ø 25
- adaptable for tube  $\varnothing$  22 and 18 mm using the included reduction
- 5 years warranty
- · single packing in plastic bag