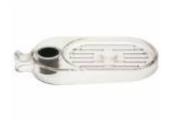

## **DESCRIPTION**

Transparent acrylic soap dish for sliding rail, oval-shaped, adaptable for tube from diameter  $\varnothing$  25-22-18 mm.

## **FEATURES**:

- MADE IN ITALY
- · modern design
- · oval soap holder
- · acrylic transparent
- for tube Ø 25
- adaptable for tube  $\varnothing$  22 and 18 mm using the included reduction
- 5 years warranty
- · single packing in plastic bag