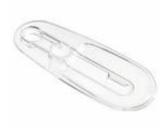

## **DESCRIPTION**

Transparent acrylic soap dish for sliding rail, oval-shaped, adaptable for tube from diameter  $\varnothing$  25-22-18 mm.

## **FEATURES**:

- MADE IN ITALY
- · modern design
- · oval soap holder
- · acrylic transparent
- for tube Ø 25
- adaptable for tube  $\varnothing$  22 and 18 mm using the included reduction
- 5 years warranty
- · single packing in plastic bag