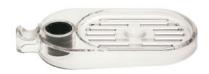

## **DESCRIPTION**

Transparent acrylic soap dish for sliding rail, oval-shaped, adaptable for tube from diameter  $\emptyset$  25 or 18 mm.

## **FEATURES**:

- MADE IN ITALY
- · modern design
- · oval soap holder
- · acrylic transparent
- for tube Ø 25
- adaptable for tube  $\emptyset$  18 mm using the included reduction
- 5 years warranty
- single packing in plastic bag