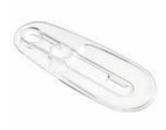

## **DESCRIPTION**

Transparent acrylic soap dish for sliding rail, oval-shaped, adaptable for tube from diameter  $\emptyset$  25 or 18 mm.

## **FEATURES**:

- MADE IN ITALY
- · modern design
- · oval soap holder
- · acrylic transparent
- for tube Ø 25
- adaptable for tube  $\emptyset$  18 mm using the included reduction
- 5 years warranty
- single packing in plastic bag