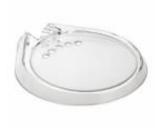

## **DESCRIPTION**

Transparent acrylic soap dish for sliding rail, oval-shaped, adaptable for tube from diameter  $\emptyset$  25 or 18 mm.

## **FEATURES**:

- MADE IN ITALY
- · modern design
- · oval soap holder
- · acrylic transparent
- for tube Ø 25
- adaptable for tube  $\emptyset$  18 mm using the included reduction
- 5 years warranty
- single packing in plastic bag