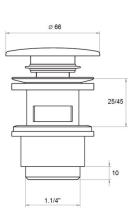

Code: PLTANG2TRP105 Weight: 0.41 kg

Dimension (LxWxH): 9 x 7 x 7 cm

## **DESCRIPTION**

Brass chrome plated 1.1/4" simplex click clack waste for basin and bidet, **ANGEL** collection. Open and close with pressure cap in & out system  $\emptyset$  66 mm. Available with or without overfull.

Available versions: with overfull (TRP), without overfull (000)

**FEATURES**: MADE IN ITALY, brass chrome plated simplex, waste for basin or bidet, 1.1/4" connection, pression cap opening and closing in & out system  $\varnothing$  66 mm, rubber washer included, 5 years warranty, plastic bag single packed.