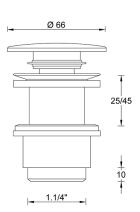

## **DESCRIPTION**

Brass chrome plated 1.1/4" simplex click clack waste for basin and bidet, **ANGEL** collection. Open and close with pressure cap in & out system  $\emptyset$  66 mm. Available with or without overfull.

Available versions: with overfull (TRP), without overfull (000)

**FEATURES**: MADE IN ITALY, brass chrome plated simplex, waste for basin or bidet, 1.1/4" connection, pression cap opening and closing in & out system  $\varnothing$  66 mm, rubber washer included, 5 years warranty, plastic bag single packed.