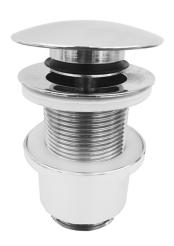

ARCA CONCEPT S.r.I. Via del Mella, 19/21

IT - 25131 Brescia T. +39 030 7281057

Email: info@arcaconcept.com www.arcaconcept.com

Product name: Brass basin click clack waste 1 1/4" ANGEL series without overfull

## **DESCRIPTION**

Brass chrome plated 1.1/4" simplex click clack waste for basin and bidet, **ANGEL** collection. Open and close with pressure cap in & out system  $\emptyset$  66 mm. Available with or without overfull.

Available versions: with overfull (TRP), without overfull (000)

**FEATURES**: MADE IN ITALY, brass chrome plated simplex, waste for basin or bidet, 1.1/4" connection, pression cap opening and closing in & out system  $\varnothing$  66 mm, rubber washer included, 5 years warranty, plastic bag single packed.