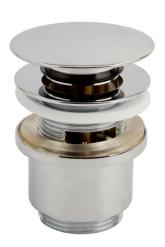

ARCA CONCEPT S.r.I.
Via del Mella, 19/21
IT - 25131 Brescia
T. +39 030 7281057
Email: info@arcaconcept.com

Email: info@arcaconcept.com www.arcaconcept.com Product name: Brass basin click clack waste 1 1/4" ANGEL series with overfull

## **DESCRIPTION**

Brass chrome plated 1.1/4" simplex click clack waste for basin and bidet, **ANGEL** collection. Open and close with pressure cap in & out system  $\emptyset$  66 mm. Available with or without overfull.

Available versions: with overfull (TRP), without overfull (000)

**FEATURES**: MADE IN ITALY, brass chrome plated simplex, waste for basin or bidet, 1.1/4" connection, pression cap opening and closing in & out system  $\varnothing$  66 mm, rubber washer included, 5 years warranty, plastic bag single packed.