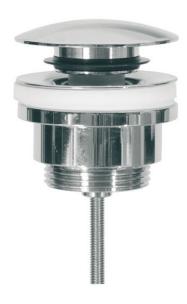

## **DESCRIPTION**

Brass chrome plated 1.1/4" simplex waste for basin/bidet, **STILUS** collection. Open and close with pressure cap In & Out system  $\emptyset$  63 mm.

Patented closing system and water passage.

**FEATURES:** MADE IN ITALY, brass chrome plated simplex waste for basin/bidet 1.1/4" connection, pression cap opening and closing In & Out system  $\emptyset$  63 mm, rubber washers included, patented closing system and water passage, 5 years warranty, carton box single packed.