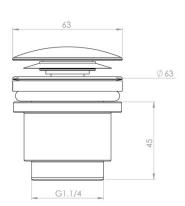

Code: PLTSTL2000105 Weight: 0.48 kg

Dimension (LxWxH): 7 x 8 x 12 cm

## **DESCRIPTION**

Brass chrome plated 1.1/4" simplex waste for basin/bidet, **STILUS** collection. Open and close with pressure cap In & Out system  $\emptyset$  63 mm.

Patented closing system and water passage.

**FEATURES:** MADE IN ITALY, brass chrome plated simplex waste for basin/bidet 1.1/4" connection, pression cap opening and closing In & Out system  $\emptyset$  63 mm, rubber washers included, patented closing system and water passage, 5 years warranty, carton box single packed.