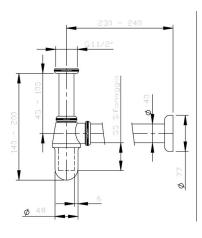

Product name : Brass bottle trap for basin GH series 75 mm 1 1/2" Code : SFNGH20753205 Weight : 0.42 kg Dimension (LxWxH) :  $6 \times 11 \times 20 \text{ cm}$ 

## DESCRIPTION

Brass chrome plated 1 1/2" bottle trap for basin without waste **GH** collection. Inlet pipe Ø 32 mm length 75 mm, outlet pipe Ø 32 mm length 200 mm, stainless steel rosette Ø 65 mm.

Certified DIN V 19545: 1984 - 05.

Available tubes: 80 mm, 120 mm

**FEATURES:** MADE IN ITALY, basin brass chrome plated bottle trap, 1 1/2" connection, inlet pipe Ø 32 mm length 75 or 120 mm, outlet pipe Ø 32 mm length 200 or 250 mm, stainless steel rosette Ø 65 mm, 5 years warranty, carton box single packed.