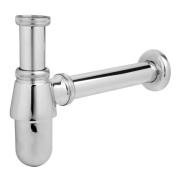

Product name : Brass bottle trap for basin GH series 75 mm 1 1/2" Code : SFNGH20753205 Weight : 0.42 kg Dimension (LxWxH) :  $6 \times 11 \times 20 \text{ cm}$ 

## DESCRIPTION

Brass chrome plated 1 1/2" bottle trap for basin without waste **GH** collection. Inlet pipe Ø 32 mm length 75 mm, outlet pipe Ø 32 mm length 200 mm, stainless steel rosette Ø 65 mm.

Certified DIN V 19545: 1984 - 05.

Available tubes: 80 mm, 120 mm

**FEATURES:** MADE IN ITALY, basin brass chrome plated bottle trap, 1 1/2" connection, inlet pipe Ø 32 mm length 75 or 120 mm, outlet pipe Ø 32 mm length 200 or 250 mm, stainless steel rosette Ø 65 mm, 5 years warranty, carton box single packed.