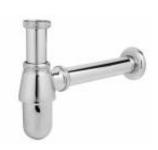

# ARCA CONCEPT S.r.I.

Via del Mella, 19/21 IT - 25131 Brescia T. +39 030 7281057 Email: info@arcaconcept.com www.arcaconcept.com

 $\begin{array}{l} \textbf{Product name}: Brass \ bottle \ trap \ for \ basin \ GH \ series \ 120 \ mm \ 1 \ 1/2"\\ \textbf{Code}: \ SFNGH21203205\\ \textbf{Weight}: \ 0.48 \ kg\\ \textbf{Dimension} \ \textbf{(LxWxH)}: \ 6 \ x \ 11 \ x \ 25 \ cm\\ \end{array}$ 

## DESCRIPTION

Brass chrome plated 1 1/2" bottle trap for basin without waste **GH** collection. Inlet pipe Ø 32 mm length 75 mm, outlet pipe Ø 32 mm length 200 mm, stainless steel rosette Ø 65 mm.

Certified DIN V 19545: 1984 - 05.

Available tubes: 80 mm, 120 mm

**FEATURES:** MADE IN ITALY, basin brass chrome plated bottle trap, 1 1/2" connection, inlet pipe Ø 32 mm length 75 or 120 mm, outlet pipe Ø 32 mm length 200 or 250 mm, stainless steel rosette Ø 65 mm, 5 years warranty, carton box single packed.