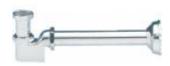

Product name : Brass bottle trap for basin GH series 75 mm 1 1/2" Code : SFNGH20753205 Weight : 0.42 kg Dimension (LxWxH) :  $6 \times 11 \times 20 \text{ cm}$ 

## DESCRIPTION

Brass chrome plated 1 1/2" bottle trap for basin without waste **GH** collection. Inlet pipe Ø 32 mm length 75 mm, outlet pipe Ø 32 mm length 200 mm, stainless steel rosette Ø 65 mm.

Certified DIN V 19545: 1984 - 05.

Available tubes: 80 mm, 120 mm

**FEATURES:** MADE IN ITALY, basin brass chrome plated bottle trap, 1 1/2" connection, inlet pipe Ø 32 mm length 75 or 120 mm, outlet pipe Ø 32 mm length 200 or 250 mm, stainless steel rosette Ø 65 mm, 5 years warranty, carton box single packed.