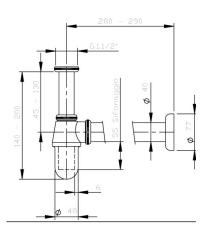

# ARCA CONCEPT S.r.I.

Via del Mella, 19/21 IT - 25131 Brescia T. +39 030 7281057 Email: info@arcaconcept.com www.arcaconcept.com

 $\begin{array}{l} \textbf{Product name}: Brass \ bottle \ trap \ for \ basin \ GH \ series \ 120 \ mm \ 1 \ 1/2"\\ \textbf{Code}: \ SFNGH21203205\\ \textbf{Weight}: \ 0.48 \ kg\\ \textbf{Dimension} \ \textbf{(LxWxH)}: \ 6 \ x \ 11 \ x \ 25 \ cm\\ \end{array}$ 

## DESCRIPTION

Brass chrome plated 1 1/2" bottle trap for basin without waste **GH** collection. Inlet pipe Ø 32 mm length 75 mm, outlet pipe Ø 32 mm length 200 mm, stainless steel rosette Ø 65 mm.

Certified DIN V 19545: 1984 - 05.

Available tubes: 80 mm, 120 mm

**FEATURES:** MADE IN ITALY, basin brass chrome plated bottle trap, 1 1/2" connection, inlet pipe Ø 32 mm length 75 or 120 mm, outlet pipe Ø 32 mm length 200 or 250 mm, stainless steel rosette Ø 65 mm, 5 years warranty, carton box single packed.