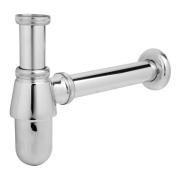

Product name : Brass bottle trap for basin GH series 75 mm 1 1/2" Code : SFNGH20753205 Weight : 0.42 kg Dimension (LxWxH) :  $6 \times 11 \times 20 \text{ cm}$ 

## DESCRIPTION

Brass chrome plated 1 1/2" bottle trap for basin without waste **GH** collection. Inlet pipe Ø 32 mm length 75 mm, outlet pipe Ø 32 mm length 200 mm, stainless steel rosette Ø 65 mm.

Certified DIN V 19545: 1984 - 05.

Available tubes: 80 mm, 120 mm

**FEATURES:** MADE IN ITALY, basin brass chrome plated bottle trap, 1 1/2" connection, inlet pipe Ø 32 mm length 75 or 120 mm, outlet pipe Ø 32 mm length 200 or 250 mm, stainless steel rosette Ø 65 mm, 5 years warranty, carton box single packed.