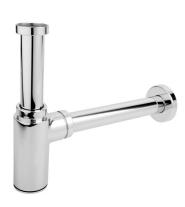

## **DESCRIPTION**

Brass chrome plated 1  $\frac{1}{4}$ " bottle trap for basin without waste **ANGEL** collection. Inlet pipe Ø 32 mm length 120 mm, outlet pipe Ø 32 mm length 300 mm, brass chrome plated rosette Ø 75 mm

**FEATURES:** MADE IN ITALY, basin brass chrome plated bottle trap, 1 1/4" connection, inlet pipe Ø 32 mm length 120 mm, outlet pipe Ø 32 mm length 300 mm, brass chrome plated rosette Ø 75 mm, bottom inspection plug, 5 years warranty, carton box single packed.