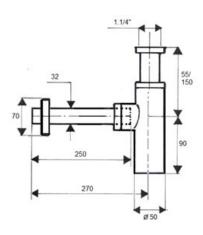

Weight: 0.84 kg

Dimension (LxWxH): 7 x 14 x 32 cm

## **DESCRIPTION**

Brass chrome plated 1  $\frac{1}{4}$ " bottle trap for basin without waste **ANGEL** collection. Inlet pipe Ø 32 mm length 120 mm, outlet pipe Ø 32 mm length 300 mm, brass chrome plated rosette Ø 75 mm

**FEATURES:** MADE IN ITALY, basin brass chrome plated bottle trap, 1 1/4" connection, inlet pipe Ø 32 mm length 120 mm, outlet pipe Ø 32 mm length 300 mm, brass chrome plated rosette Ø 75 mm, bottom inspection plug, 5 years warranty, carton box single packed.