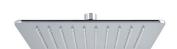

## **DESCRIPTION**

Stainless steel chrome plated shower head **SWING** collection, 1 limescale water jet, modern design, square shape 200 x 200 mm. This hand shower is characterized by the innovative system that works with air mixed with water which improves performance while maintaining a soft feel on the skin.

**FEATURES**: MADE IN EUROPE, wall or ceiling applicazione with shower arm, 1 limescale water jet shower head, square shape 200 x 200 mm with rounded angles, 6mm thickness, made of high impacted chrome plated ABS, chrome plated face plate, gray limescale nozzles easy to clean, chrome plated brass ball joint with 1/2" F connection, 5 years warranty, plastic bag single packed.