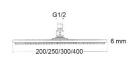

**Code**: SHDSW20201205

Weight: 0.55 kg

Dimension (LxWxH): 21.5 x 20.5 x 6.8 cm

**FEATURES**: MADE IN EUROPE, wall or ceiling applicazione with shower arm, 1 limescale water jet shower head, square shape 200 x 200 mm with rounded angles, 6mm thickness, made of high impacted chrome plated ABS, chrome plated face plate, gray limescale nozzles easy to clean, chrome plated brass ball joint with 1/2" F connection, 5 years warranty, plastic bag single packed.