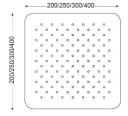

**Code**: SHDSW20201205

Weight: 0.55 kg

Dimension (LxWxH): 21.5 x 20.5 x 6.8 cm

**FEATURES**: MADE IN EUROPE, wall or ceiling applicazione with shower arm, 1 limescale water jet shower head, square shape 200 x 200 mm with rounded angles, 6mm thickness, made of high impacted chrome plated ABS, chrome plated face plate, gray limescale nozzles easy to clean, chrome plated brass ball joint with 1/2" F connection, 5 years warranty, plastic bag single packed.