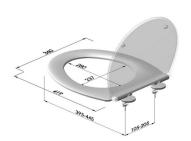

**Product name**: Universal thermoplast WC seat RHODOS series with H2301 hinge **Code**: SWCRHH23N01201

Weight: 0 kg

Dimension (LxWxH): 0 x 0 x 0 cm

## **DESCRIPTION**

White thermoplast universal toilet seat, model **RHODOS**, net weight 1,00 kg. Fixing material included in the package. **DIN/EN 19516** approved

For further technical details, see downloadable sheet.