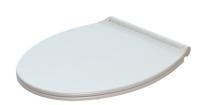

**Product name**: Universal thermoplast WC seat RHODOS series with H2301 hinge **Code**: SWCRHH23N01201

Weight: 0 kg

Dimension (LxWxH): 0 x 0 x 0 cm

## **DESCRIPTION**

White thermoplast universal toilet seat, model **RHODOS**, net weight 1,00 kg. Fixing material included in the package. **DIN/EN 19516** approved

For further technical details, see downloadable sheet.