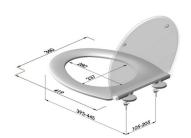

## **DESCRIPTION**

White thermoplast universal toilet seat, model **RHODOS**, net weight 1,00 kg. Fixing material included in the package. **DIN/EN 19516** approved

For further technical details, see downloadable sheet.

## **DESCRIPTION**

White thermoplast universal toilet seat, model RHODOS, net weight 1,00 kg. Fixing material included in the package. DIN/EN 19516 approved

For further technical details, see downloadable sheet.