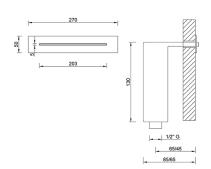

**Code**: SHDEW02701207

Weight: 0 kg

Dimension (LxWxH): 9 x 28 x 7 cm

## **DESCRIPTION**

AISI 304 stainless steel wall built-in shower head, 1 waterfall jet, **EDELWEISS** collection, modern design, rectangular-shaped 270 x 50 mm, thickness 3 mm. Produced with advanced stainless steel laser technologies, the product has delicate features and cared details.

**FEATURES**: MADE IN ITALY, wall built-in application, waterfall jet shower head, rectangular shape 270 x 50 mm, modern design, thickness 3 mm, AISI 304L stainless steel, 1/2" M water connection, not inspectionable, designed and developed for low water consumption, high performance with low water pressure, water flow reducer included, net filter washer, 5 years warranty, carton box single packed.