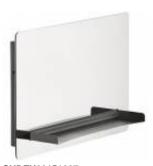

## **DESCRIPTION**

AISI 304 stainless steel wall built-in shower head, 1 waterfall jet, **EDELWEISS** collection, modern design, rectangular-shaped 270 x 50 mm, thickness 3 mm. Produced with advanced stainless steel laser technologies, the product has delicate features and cared details.

**FEATURES**: MADE IN ITALY, wall built-in application, waterfall jet shower head, rectangular shape 270 x 50 mm, modern design, thickness 3 mm, AISI 304L stainless steel, 1/2" M water connection, not inspectionable, designed and developed for low water consumption, high performance with low water pressure, water flow reducer included, net filter washer, 5 years warranty, carton box single packed.