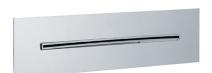

## **DESCRIPTION**

AISI 304 stainless steel wall built-in shower head, 1 waterfall jet, **EDELWEISS** collection, modern design, rectangular-shaped 270 x 50 mm, thickness 3 mm. Produced with advanced stainless steel laser technologies, the product has delicate features and cared details.

**FEATURES**: MADE IN ITALY, wall built-in application, waterfall jet shower head, rectangular shape 270 x 50 mm, modern design, thickness 3 mm, AISI 304L stainless steel, 1/2" M water connection, not inspectionable, designed and developed for low water consumption, high performance with low water pressure, water flow reducer included, net filter washer, 5 years warranty, carton box single packed.