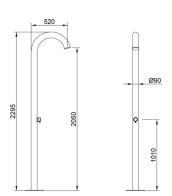

Weight: 21 kg

**Dimension (LxWxH)**: 100 x 550 x 220 cm

## **DESCRIPTION**

Shower column for outdoor satin stainless steel AISI 316L, **SUPERNOVA** collection. Classic design, totally MADE IN ITALY. Composed recessed shower head  $\emptyset$  90 mm and progressive mixer. Floor water connection 1/2"G. **Work with cold water only.** 