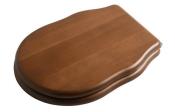

### DESCRIPTION

Walnut polypropylene universal toilet seat, model **BOHEME**. Fixing material included in the package. Brass chrome plated hinges.

For further technical details, see downloadable sheet.

**TIPS FOR CLEANING:** wash with warm water and dry with soft cloth. The product, although resistant to chemicals, may get damaged.

#### ARCA CONCEPT S.r.I.

Via del Mella, 19/21 IT - 25131 Brescia T. +39 030 7281057 Email: info@arcaconcept.com www.arcaconcept.com

Product name : Walnut polypropylene WC seat BOHEME series Code : SWCBOHOT06000 Weight : 0 kg Dimension (LxWxH) : 0 x 0 x 0 cm