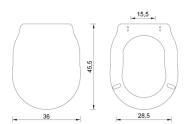

### DESCRIPTION

Walnut polypropylene universal toilet seat, model **BOHEME**. Fixing material included in the package. Brass chrome plated hinges.

For further technical details, see downloadable sheet.

**TIPS FOR CLEANING:** wash with warm water and dry with soft cloth. The product, although resistant to chemicals, may get damaged.

## DESCRIPTION

Walnut polypropylene universal toilet seat, model **BOHEME**. Fixing material included in the package. Brass chrome plated hinges.

For further technical details, see downloadable sheet.

**TIPS FOR CLEANING:** wash with warm water and dry with soft cloth. The product, although resistant to chemicals, may get damaged.