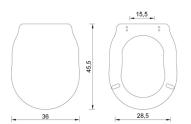

Product name : Polypropylene WC seat BOHEME series softclose hinges Code : SWCBSHOT06000 Weight : 0 kg Dimension (LxWxH) :  $0 \times 0 \times 0$  cm

### DESCRIPTION

Walnut polypropylene universal toilet seat, model **BOHEME**. Fixing material included in the package. Brass chrome plated hinges.

For further technical details, see downloadable sheet.

**TIPS FOR CLEANING:** wash with warm water and dry with soft cloth. The product, although resistant to chemicals, may get damaged.