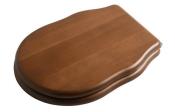

#### ARCA CONCEPT S.r.I.

Via del Mella, 19/21 IT - 25131 Brescia T. +39 030 7281057 Email: info@arcaconcept.com www.arcaconcept.com

Product name : Walnut polypropylene WC seat BOHEME series Code : SWCBOHOT06000 Weight : 0 kg Dimension (LxWxH) : 0 x 0 x 0 cm

## DESCRIPTION

Walnut polypropylene universal toilet seat, model **BOHEME**. Fixing material included in the package. Brass chrome plated hinges.

For further technical details, see downloadable sheet.

**TIPS FOR CLEANING:** wash with warm water and dry with soft cloth. The product, although resistant to chemicals, may get damaged.