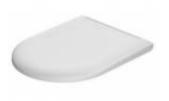

Available colours upon request.

DIMENSIONS: 54 x 35 x 96 cm

Products and accessories available

SWCDBH2301101 Universal duroplast WC seat DUBLIN series