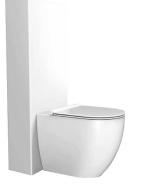

Product name : Ceramic WC standing FORM SQUARE series Code : WCVFOS0V110T01 Weight : 0 kg Dimension (LxWxH) : 37 x 56 x 98 cm

## DESCRIPTION

Ceramic WC rimless, **FORM SQUARE** collection. Modern design, entirely MADE IN ITALY. Suitable for standing application. Fixing set NOT included. Toilet seat not included. 5 years warranty.

Available colours upon request.

DIMENSIONS: 54 x 35 x 96 cm

Products and accessories available

SWCDBH2301101 Universal duroplast WC seat DUBLIN series