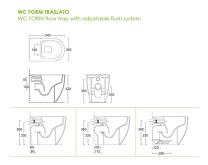

Product name : Ceramic WC standing FORM SQUARE series with adjustable flush system Code : WCVFOS0T01001 Weight : 27 kg Dimension (LxWxH) : 37 x 56 x 44 cm

## DESCRIPTION

Ceramic WC rimless with adjustable flush system, **FORM SQUARE** collection. Modern design, entirely MADE IN ITALY. Suitable for standing application. Fixing set NOT included. Toilet seat not included. Wc with P outlet convertible to an S outlet with plastic pipe setting. 5 years warranty.

Available colours upon request.

DIMENSIONS: 54 x 35 x 42 cm