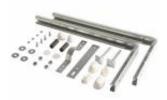

DIMENSIONS: 55 x 33,5 cm

Products and accessories available

ACSFIX0400000 Fixing brackets

ACSFIX1000000 Fast fixing wc & bidet wall hung