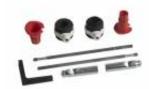

DIMENSIONS: 55 x 33,5 cm

Products and accessories available

ACSFIX0400000 Fixing brackets

ACSFIX1000000 Fast fixing wc & bidet wall hung