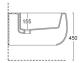

 $\begin{array}{l} \textbf{Product name}: \texttt{Porcelain bidet wall hung NOW series} \\ \textbf{Code}: \texttt{BDTNOW0002101} \\ \textbf{Weight}: 0 \ \texttt{kg} \\ \textbf{Dimension} \ \textbf{(LxWxH)}: 35 \ \texttt{x} \ 57 \ \texttt{x} \ 47 \ \texttt{cm} \end{array}$ 

DIMENSIONS: 55 x 33,5 cm

Products and accessories available

ACSFIX0400000 Fixing brackets

ACSFIX1000000 Fast fixing wc & bidet wall hung