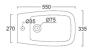

 $\begin{array}{l} \textbf{Product name}: \texttt{Porcelain bidet wall hung NOW series} \\ \textbf{Code}: \texttt{BDTNOW0002101} \\ \textbf{Weight}: 0 \ \texttt{kg} \\ \textbf{Dimension} \ \textbf{(LxWxH)}: 35 \ \texttt{x} \ 57 \ \texttt{x} \ 47 \ \texttt{cm} \end{array}$ 

DIMENSIONS: 55 x 33,5 cm

Products and accessories available

ACSFIX0400000 Fixing brackets

ACSFIX1000000 Fast fixing wc & bidet wall hung