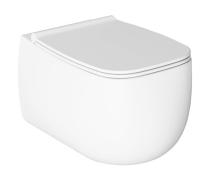

Product name: Porcelain WC wall hung NOW series

Code: WCVNOW0002001

Weight: 0 kg

Dimension (LxWxH): 35 x 57 x 47 cm

## **DESCRIPTION**

Porcelain WC, **NOW** collection. Modern design, entirely MADE IN ITALY. Suitable for wall hung application. Fixing set NOT included. Toilet seat not included. WC with P outlet convertible to an S outlet with plastic pipe setting. 5 years warranty.

Available colours upon request.

DIMENSIONS: 55 x 33,5 cm