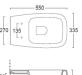

Product name: Porcelain WC wall hung NOW series

Code: WCVNOW0002001

Weight: 0 kg

Dimension (LxWxH): 35 x 57 x 47 cm

## **DESCRIPTION**

Porcelain WC, **NOW** collection. Modern design, entirely MADE IN ITALY. Suitable for wall hung application. Fixing set NOT included. Toilet seat not included. WC with P outlet convertible to an S outlet with plastic pipe setting. 5 years warranty.

Available colours upon request.

DIMENSIONS: 55 x 33,5 cm

## Products and accessories available







ACSFIX1000000 Fast fixing wc & bidet wall hung



SWCNWHOT02001 Duroplast WC seat NOW series







ARCA CONCEPT S.r.I. Via del Mella, 19/21 IT - 25131 Brescia T. +39 030 7281057

Email: info@arcaconcept.com www.arcaconcept.com