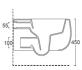

Product name: Porcelain WC wall hung NOW series

Code: WCVNOW0002001

Weight: 0 kg

Dimension (LxWxH): 35 x 57 x 47 cm

Available colours upon request.

DIMENSIONS: 55 x 33,5 cm