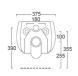

Product name: Porcelain WC wall hung NOW series

Code: WCVNOW0002001

Weight: 0 kg

Dimension (LxWxH): 35 x 57 x 47 cm

Available colours upon request.

DIMENSIONS: 55 x 33,5 cm