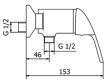

Product name : Shower mixer wall mounted ECO series Code : RBNECO0040105 Weight: 2.05 kg Dimension (LxWxH) : 20 x 17 x 22 cm

## DESCRIPTION

Brass chrome plated wall mounted shower mixer ECO collection. This traditional design, single lever mixer is entirely produced in ITALY. This product does not include the shower kit.

FEATURES: MADE IN ITALY, wall mounted shower mixer, traditional design, brass chrome plated, cartridge long, S-union with cylindrical rosette 2 pcs, 5 years warranty, packaging in single box.