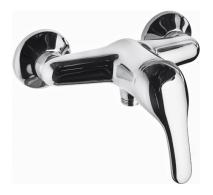

Product name : Shower mixer wall mounted ECO series Code : RBNECO0040105 Weight: 2.05 kg Dimension (LxWxH) : 20 x 17 x 22 cm

## DESCRIPTION

Brass chrome plated wall mounted shower mixer ECO collection. This traditional design, single lever mixer is entirely produced in ITALY. This product does not include the shower kit.

FEATURES: MADE IN ITALY, wall mounted shower mixer, traditional design, brass chrome plated, cartridge long, S-union with cylindrical rosette 2 pcs, 5 years warranty, packaging in single box.