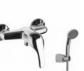

## DESCRIPTION

Brass chrome plated wall mounted shower mixer ECO collection. This traditional design, single lever mixer is entirely produced in ITALY. This product does not include the shower kit.

FEATURES: MADE IN ITALY, wall mounted shower mixer, traditional design, brass chrome plated, cartridge long, S-union with cylindrical rosette 2 pcs, 5 years warranty, packaging in single box.