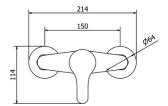

Product name : Shower mixer wall mounted ECO series Code : RBNECO0040105 Weight: 2.05 kg Dimension (LxWxH) : 20 x 17 x 22 cm

## DESCRIPTION

Brass chrome plated wall mounted shower mixer ECO collection. This traditional design, single lever mixer is entirely produced in ITALY. This product does not include the shower kit.

FEATURES: MADE IN ITALY, wall mounted shower mixer, traditional design, brass chrome plated, cartridge long, S-union with cylindrical rosette 2 pcs, 5 years warranty, packaging in single box.