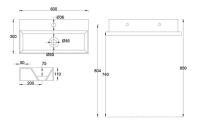

application

Code: LVDSYV2600001 Weight: 14 kg

Dimension (LxWxH): 32 x 62 x 13 cm

Available application: countertop (01), wall hung (02).

**DIMENSIONS:** 60 x 30 x 11 cm

**Product name**: Ceramic washbasin single hole SPYDER RIVER series 60 x 30 countertop application

countertop application Code: LVDSYV1600001