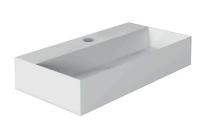

Available application: countertop (01), wall hung (02).

**DIMENSIONS:** 60 x 30 x 11 cm

**Product name**: Ceramic washbasin single hole SPYDER RIVER series 60 x 30 countertop application

countertop application Code: LVDSYV1600001

## **DESCRIPTION**

White ceramic washbasin single hole, **SPYDER RIVER** collection. Compact design, entirely MADE IN ITALY. Fixing set NOT included. Siphon and faucet not included. 5 years warranty.

Available colours upon request.

Available application: countertop (01), wall hung (02).

**DIMENSIONS:** 60 x 30 x 11 cm

ARCA CONCEPT S.r.I. Via del Mella, 19/21

IT - 25131 Brescia T. +39 030 7281057

Email: info@arcaconcept.com www.arcaconcept.com