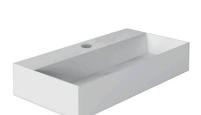

ARCA CONCEPT S.r.I. Via del Mella, 19/21 IT - 25131 Brescia T. +39 030 7281057 Email: info@arcaconcept.com

www.arcaconcept.com

Product name: Ceramic washbasin single hole SPYDER RIVER series 60 x 30 wall hung

## **DESCRIPTION**

White ceramic washbasin single hole, SPYDER RIVER collection. Compact design, entirely MADE IN ITALY. Fixing set NOT included. Siphon and faucet not included. 5 years warranty.

Available colours upon request.

Available application: countertop (01), wall hung (02).

**DIMENSIONS:** 60 x 30 x 11 cm

**Product name**: Ceramic washbasin single hole SPYDER RIVER series 60 x 30 countertop application

countertop application Code: LVDSYV1600001