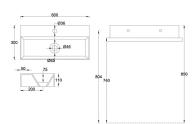

Weight: 14 kg

Dimension (LxWxH): 32 x 62 x 13 cm

Available application: countertop (01), wall hung (02).

**DIMENSIONS:** 60 x 30 x 11 cm

ARCA CONCEPT S.r.I. Via del Mella, 19/21

IT - 25131 Brescia T. +39 030 7281057

Email: info@arcaconcept.com www.arcaconcept.com