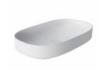

## **DESCRIPTION**

Countertop white ceramic washbasin, **FORM OVAL** collection. Modern design, entirely MADE IN ITALY. Fixing set NOT included. Siphon and faucet not included. 5 years warranty.

Available colours upon request.

**DIMENSIONS**: 60 x 35 x 15 cm