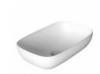

## **DESCRIPTION**

Countertop white ceramic washbasin, **FORM OVAL** collection. Modern design, entirely MADE IN ITALY. Fixing set NOT included. Siphon and faucet not included. 5 years warranty.

Available colours upon request.

**DIMENSIONS**: 60 x 35 x 15 cm