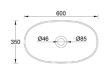

Product name: Ceramic washbasin FORM OVAL series

Code: LVDFMO1600001

Weight: 10 kg

Dimension (LxWxH): 39 x 62 x 17 cm

## **DESCRIPTION**

Countertop white ceramic washbasin, **FORM OVAL** collection. Modern design, entirely MADE IN ITALY. Fixing set NOT included. Siphon and faucet not included. 5 years warranty.

Available colours upon request.

**DIMENSIONS**: 60 x 35 x 15 cm

## Products and accessories available







LVDFMB1600001 Ceramic washbasin FORM BLUNT series



LVDFMR1600001 Ceramic washbasin FORM RAFT series



LVDFMD1650001 Ceramic washbasin FORM DISH series



LVDFMC1600001 Ceramic washbasin FORM CUP series





ARCA CONCEPT S.r.l. Via del Mella, 19/21 IT - 25131 Brescia T. +39 030 7281057 Email: info@gregcone

Email: info@arcaconcept.com www.arcaconcept.com