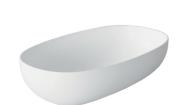

Product name: Ceramic washbasin FORM OVAL series

Code: LVDFMO1600001

Weight: 10 kg

Dimension (LxWxH): 39 x 62 x 17 cm

## **DESCRIPTION**

Countertop white ceramic washbasin, **FORM OVAL** collection. Modern design, entirely MADE IN ITALY. Fixing set NOT included. Siphon and faucet not included. 5 years warranty.

Available colours upon request.

**DIMENSIONS**: 60 x 35 x 15 cm