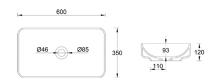

Code: LVDFMB1600001

Weight: 11 kg

Dimension (LxWxH): 37 x 62 x 14 cm

## **DESCRIPTION**

Countertop white ceramic washbasin, **FORM BLUNT** collection. Modern design, entirely MADE IN ITALY. Fixing set NOT included. Siphon and faucet not included. 5 years warranty.

Available colours upon request.

**DIMENSIONS:** 60 x 35 x 12 cm

## Products and accessories available







LVDFMR1600001 Ceramic washbasin FORM RAFT series



LVDFMC1600001 Ceramic washbasin FORM CUP series



LVDFMD1650001 Ceramic washbasin FORM DISH series



LVDFMO1600001 Ceramic washbasin FORM OVAL series



ARCA CONCEPT S.r.l. Via del Mella, 19/21 IT - 25131 Brescia T. +39 030 7281057

Email: info@arcaconcept.com www.arcaconcept.com