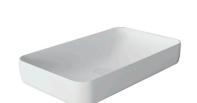

## **DESCRIPTION**

Countertop white ceramic washbasin, **FORM BLUNT** collection. Modern design, entirely MADE IN ITALY. Fixing set NOT included. Siphon and faucet not included. 5 years warranty.

Available colours upon request.

**DIMENSIONS:** 60 x 35 x 12 cm