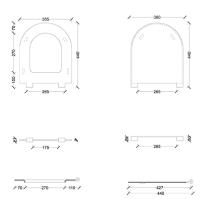

Weight: 0 kg

Dimension (LxWxH): 0 x 0 x 0 cm

Product name: Universal polypropylene WC seat FLAME series

Code: SWCFLHOT02001

Weight: 0 kg

Dimension (LxWxH): 0 x 0 x 0 cm