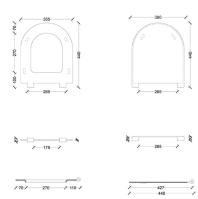

Weight: 0 kg

Dimension (LxWxH): 0 x 0 x 0 cm

Product name: Universal polypropylene WC seat FLAME series

Code: SWCFLHOT02001

Weight: 0 kg

Dimension (LxWxH): 0 x 0 x 0 cm