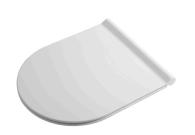

## **DESCRIPTION**

White polypropylene universal toilet seat, model **FLAME**. Fixing material included in the package. Brass chrome plated hinges.

For further technical details, see downloadable sheet.

**TIPS FOR CLEANING:** wash with warm water and dry with soft cloth. The product, although resistant to chemicals, may get damaged.