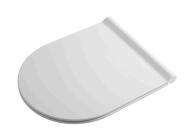

## **DESCRIPTION**

White polypropylene universal toilet seat, model **FLAME**. Fixing material included in the package. Brass chrome plated hinges.

For further technical details, see downloadable sheet.

**TIPS FOR CLEANING:** wash with warm water and dry with soft cloth. The product, although resistant to chemicals, may get damaged.