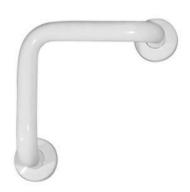

## **DESCRIPTION**

White epoxy steel 90° angled safety grab bar **GIULY** collection. Wall mounted application, bar 32 mm diameter, max capacity weight kg. 120. Fixing material included in the package. Entirely MADE in **ITALY**.

**DIMENSIONS**: 30 x 30 cm