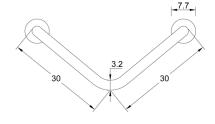

ARCA CONCEPT S.r.I.
Via del Mella, 19/21
IT - 25131 Brescia
T. +39 030 7281057
Email: info@greaconcept.co

Email: info@arcaconcept.com www.arcaconcept.com

Product name: White epoxy steel 90° angled safety grab bar GIULY series

Code: GRBGI30300201 Weight: 0.85 kg

Dimension (LxWxH): 42 x 31 x 51 cm

## **DESCRIPTION**

White epoxy steel 90° angled safety grab bar **GIULY** collection. Wall mounted application, bar 32 mm diameter, max capacity weight kg. 120. Fixing material included in the package. Entirely MADE in **ITALY**.

**DIMENSIONS**: 30 x 30 cm

## **CLEANING TIPS:**

Clean with water and with disinfectants for household use properly diluted. Do not use abrasive cleaners or organic solvents containing acetone, trichloroethylene, hydrogen peroxide.