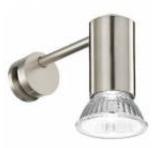

Product name: Mirror lamp in metal JELLYFISH series

Code: LGHJLF1030205

Weight: 0 kg

Dimension (LxWxH): 11 x 25 x 19 cm

## **DESCRIPTION**

Mirror lamp in metal **JELLYFISH** collection. Light bulb 2xG9 max 28W not included.

**FEATURES**: MADE IN ITALY, mirror lamp, metal, light bulb 2xG9 max 28W not included, nickel finish, 5 years warranty, box single packed.