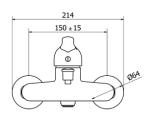

Product name : Brass wall mounted bath mixer with shower kit ECO series Code : RBNECO0130105 Weight: 3.25 kg Dimension (LxWxH) : 20 x 17 x 33 cm