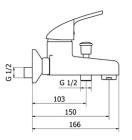

Product name : Brass wall mounted bath mixer with shower kit ECO series Code : RBNECO0130105 Weight: 3.25 kg Dimension (LxWxH) : 20 x 17 x 33 cm

## DESCRIPTION

Brass chrome plated wall mounted bath mixer ECO collection. This traditional design, single lever mixer is entirely produced in ITALY. Complete with shower kit.

FEATURES: MADE IN ITALY, wall mounted bath mixer, traditional design, brass chrome plated, ABS hand shower, 1 jet anti-limescale, ABS wall support, brass chrome plated flexible hose double interlock 150 cm, cartridge long, bath diverter cylindrical knob, S-union with cylindrical rosette 2 pcs, aerator NEOPERL with network for removing limescale, 5 years warranty, packaging in single box.