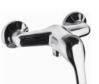

Product name : Brass wall mounted bath mixer with shower kit ECO series Code : RBNECO0130105 Weight: 3.25 kg Dimension (LxWxH) : 20 x 17 x 33 cm

## DESCRIPTION

Brass chrome plated wall mounted bath mixer ECO collection. This traditional design, single lever mixer is entirely produced in ITALY. Complete with shower kit.

FEATURES: MADE IN ITALY, wall mounted bath mixer, traditional design, brass chrome plated, ABS hand shower, 1 jet anti-limescale, ABS wall support, brass chrome plated flexible hose double interlock 150 cm, cartridge long, bath diverter cylindrical knob, S-union with cylindrical rosette 2 pcs, aerator NEOPERL with network for removing limescale, 5 years warranty, packaging in single box.