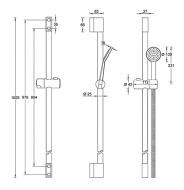

 $\label{eq:product name : Stainless steel matt black complete sliding rail CLASSIC_FLAT 1 jet series 90 cm ~~25 mm \\ \mbox{Code : SLRCFL1902516} \\ \mbox{Weight : 0 kg} \\ \mbox{Dimension (LxWxH) : 0 x 0 x 0 cm} \\ \end{tabular}$ 

## ARCA CONCEPT S.r.I.

Via del Mella, 19/21 IT - 25131 Brescia T. +39 030 7281057 Email: info@arcaconcept.com www.arcaconcept.com

Product name : Stainless steel matt white complete sliding rail CLASSIC\_FLAT 1 jet series 90 cm  $\tilde{A}$  25 mm Code : SLRCFL1902501 Weight : 0 kg Dimension (LxWxH) : 0 x 0 x 0 cm