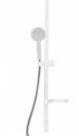

## DESCRIPTION

Complete stainless steel matt white sliding rail, round tube Ø 25 mm, **CLASSIC** collection. ABS polish white hand shower, **FLAT** collection, limescale water jet, round shape Ø 100 mm, 1 water jet. Steel chrome plated 150 cm flexible hose.

Available finishes: matt white (01), matt black (16).