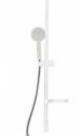

# DESCRIPTION

Complete stainless steel matt white sliding rail, round tube Ø 25 mm, **CLASSIC** collection. ABS polish white hand shower, **FLAT** collection, limescale water jet, round shape Ø 100 mm, 1 water jet. Steel chrome plated 150 cm flexible hose.

## DESCRIPTION

Complete stainless steel matt white sliding rail, round tube Ø 25 mm, **CLASSIC** collection. ABS polish white hand shower, **FLAT** collection, limescale water jet, round shape Ø 100 mm, 1 water jet. Steel chrome plated 150 cm flexible hose.