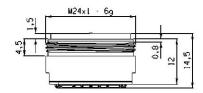

Product name: Aerator 8 lt/min 24 x 1 M

Code: MSCART860241M

Weight: 0.02 kg

**Dimension (LxWxH)**: 1.8 x 5 x 12.5 cm

## **DESCRIPTION**

Brass chrome plated and POM aerator, constant flow rate 8 lt/min. **ARCA WS8** series, 24 x 1 M connection included rubber gasket.

**FEATURES**: MADE IN ITALY, constant flow rate aerator, brass chrome plated fitting, 24 x 1 M connection, aerator in POM, special upper grid, special lower grid for lime removal, constant flow rate 8 lt/min, rubber gasket, 5 years warranty, 10 pieces packed in carton box.