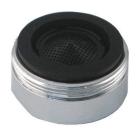

Product name: Aerator 8 lt/min 24 x 1 M

Code: MSCART860241M

Weight: 0.02 kg

**Dimension (LxWxH)**: 1.8 x 5 x 12.5 cm

## **DESCRIPTION**

Brass chrome plated and POM aerator, constant flow rate 8 lt/min. **ARCA WS8** series, 24 x 1 M connection included rubber gasket.

**FEATURES**: MADE IN ITALY, constant flow rate aerator, brass chrome plated fitting, 24 x 1 M connection, aerator in POM, special upper grid, special lower grid for lime removal, constant flow rate 8 lt/min, rubber gasket, 5 years warranty, 10 pieces packed in carton box.