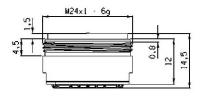

Product name : Aerator 5 lt/min 24 x 1 M Code : MSCART560241M Weight : 0.02 kg Dimension (LxWxH) : 1.8 x 5 x 12.5 cm

## DESCRIPTION

Brass chrome plated and POM aerator, constant flow rate 5 lt/min. **ARCA WS5** series, 24 x 1 M connection included rubber gasket.

**FEATURES**: MADE IN ITALY, constant flow rate aerator, brass chrome plated fitting, 24 x 1 M connection, aerator in POM, special upper grid, special lower grid for lime removal, constant flow rate 5 lt/min, rubber gasket, 5 years warranty, 10 pieces packed in carton box.