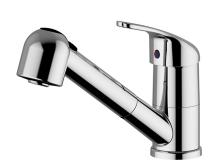

## **DESCRIPTION**

Brass chrome plated single-control sink mixer with pull-out shower, **FLORES** collection.

**FEATURES**: MADE IN ITALY, single-control sink mixer, brass chrome plated body, modern design, pull-out shower, shower flexible hose 1250 mm nylon M15x1 – cone 1/2", pipe M10x1, M15x1 for flexible hose of the pull-out shower, lever, cartridge Ø 40 mm short, aerator M24x1, flexible pipe M10x1 stainless steel 370 mm, thread G 3/8" F, fixing set M6x1, 5 years warranty, carton box single packed.