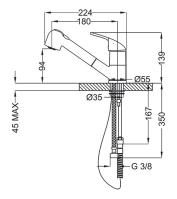

## **DESCRIPTION**

Brass chrome plated single-control sink mixer with pull-out shower, **FLORES** collection.

**FEATURES**: MADE IN ITALY, single-control sink mixer, brass chrome plated body, modern design, pull-out shower, shower flexible hose 1250 mm nylon M15x1 – cone 1/2", pipe M10x1, M15x1 for flexible hose of the pull-out shower, lever, cartridge Ø 40 mm short, aerator M24x1, flexible pipe M10x1 stainless steel 370 mm, thread G 3/8" F, fixing set M6x1, 5 years warranty, carton box single packed.