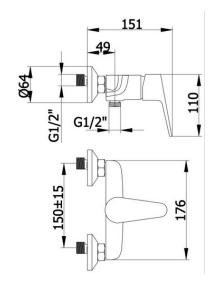

Product name: Brass wall mounted shower mixer DORIA series

Code: RBNDOR0040105

Weight: 2.05 kg

Dimension (LxWxH): 20 x 17 x 22 cm

## **DESCRIPTION**

Brass chrome plated wall mounted shower mixer **DORIA** collection. This modern design, single lever mixer is entirely produced in **ITALY**. This product does not include the shower kit.

**FEATURES**: MADE IN ITALY, wall mounted shower mixer, modern design, brass chrome plated, cartridge long, S-union with cylindrical rosette 2 pcs, 5 years warranty, packaging in single box.