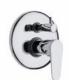

Product name: Brass wall mounted shower mixer DORIA series

Code: RBNDOR0040105

Weight: 2.05 kg

Dimension (LxWxH): 20 x 17 x 22 cm

## **DESCRIPTION**

Brass chrome plated wall mounted shower mixer **DORIA** collection. This modern design, single lever mixer is entirely produced in **ITALY**. This product does not include the shower kit.

**FEATURES**: MADE IN ITALY, wall mounted shower mixer, modern design, brass chrome plated, cartridge long, S-union with cylindrical rosette 2 pcs, 5 years warranty, packaging in single box.