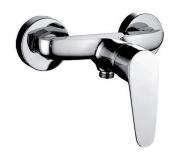

Product name: Brass wall mounted shower mixer DORIA series

Code: RBNDOR0040105

Weight: 2.05 kg

Dimension (LxWxH): 20 x 17 x 22 cm

## **DESCRIPTION**

Brass chrome plated wall mounted shower mixer **DORIA** collection. This modern design, single lever mixer is entirely produced in **ITALY**. This product does not include the shower kit.

**FEATURES**: MADE IN ITALY, wall mounted shower mixer, modern design, brass chrome plated, cartridge long, S-union with cylindrical rosette 2 pcs, 5 years warranty, packaging in single box.