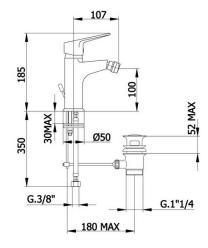

Product name: Brass bidet mixer DORIA series

Code: RBNDOR0020105

Weight: 2.6 kg

Dimension (LxWxH): 10 x 33 x 17 cm

## **DESCRIPTION**

Brass chrome plated wash bidet mixer **DORIA** collection with automatic pop-up 1 1/4" waste. This modern design, single lever mixer is entirely produced in **ITALY**.

**FEATURES**: MADE IN ITALY, single lever wash bidet mixer, brass chrome plated, modern design, flexible pipe M10x1 stainless steel 500 mm, G 3/8" thread, 1 1/4" automatic pop-up waste, rod for pop up waste with cylindrical knob, pad, cartridge Ø 35 mm long, NEOPERL aerator with joint M22x1 with net removal for limestone, fixing set 1xM8, 5 years warranty, packaging in single box.