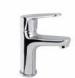

Product name: Brass bidet mixer DORIA series

Code: RBNDOR0020105

Weight: 2.6 kg

Dimension (LxWxH): 10 x 33 x 17 cm

## **DESCRIPTION**

Brass chrome plated wash bidet mixer **DORIA** collection with automatic pop-up 1 1/4" waste. This modern design, single lever mixer is entirely produced in **ITALY**.

**FEATURES**: MADE IN ITALY, single lever wash bidet mixer, brass chrome plated, modern design, flexible pipe M10x1 stainless steel 500 mm, G 3/8" thread, 1 1/4" automatic pop-up waste, rod for pop up waste with cylindrical knob, pad, cartridge Ø 35 mm long, NEOPERL aerator with joint M22x1 with net removal for limestone, fixing set 1xM8, 5 years warranty, packaging in single box.

RBNDOR0010105 Brass basin mixer DORIA series

RBNDOR0130105 Brass wall mounted bath mixer with shower kit DORIA series

RBNDOR0040105 Brass wall mounted shower mixer DORIA series

RBNDOR0050105 Brass built-in shower mixer DORIA series