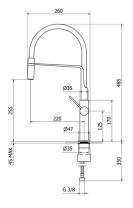

Dimension (LxWxH): 0 x 0 x 0 cm

## **DESCRIPTION**

Brass chrome plated single-control with pull-out shower, **TORRES** collection.

**FEATURES**: MADE IN ITALY, single-control sink mixer, brass chrome plated body, modern design, pull-out shower, shower support, shower flexible hose 1500 mm, lateral lever, ceramic cartridge, stainless steel flexible pipe 370 mm, 5 years warranty, carton box single packed.