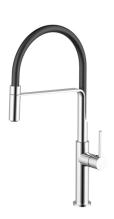

## **DESCRIPTION**

Brass chrome plated single-control with pull-out shower, **TORRES** collection.

**FEATURES**: MADE IN ITALY, single-control sink mixer, brass chrome plated body, modern design, pull-out shower, shower support, shower flexible hose 1500 mm, lateral lever, ceramic cartridge, stainless steel flexible pipe 370 mm, 5 years warranty, carton box single packed.