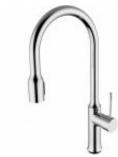

# **DESCRIPTION**

Brass chrome plated single-control with pull-out shower, MIGUEL collection.

Available lever colors: white (01), mat black (04), chrome (05), red (22), blue (23), yellow (24), brown (25).

**FEATURES**: MADE IN ITALY, single-control sink mixer, brass chrome plated body, modern design, pull-out shower, lateral lever with detail colored, cartridge Ø 35 mm short, aerator M16.5x1, aerator special key, stainless steel flexible pipe M10x1, G3/8" F connection, fixing set M32x1.5, extension for fixing set, 5 years warranty, carton box single packed.