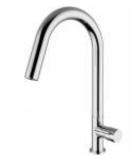

# **DESCRIPTION**

Brass chrome plated single-control with pull-out shower, MIGUEL collection.

Available lever colors: white (01), mat black (04), chrome (05), red (22), blue (23), yellow (24), brown (25).

**FEATURES**: MADE IN ITALY, single-control sink mixer, brass chrome plated body, modern design, pull-out shower, lateral lever with detail colored, cartridge Ø 35 mm short, aerator M16.5x1, aerator special key, stainless steel flexible pipe M10x1, G3/8" F connection, fixing set M32x1.5, extension for fixing set, 5 years warranty, carton box single packed.