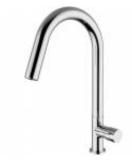

Email: info@arcaconcept.com www.arcaconcept.com Product name: Brass sink mixer MIGUEL series brown lever

Code: RBCMIG0010125

Weight: 0 kg

Dimension (LxWxH): 0 x 0 x 0 cm

# **DESCRIPTION**

Brass chrome plated single-control with pull-out shower, MIGUEL collection.

Available lever colors: white (01), mat black (04), chrome (05), red (22), blue (23), yellow (24), brown (25).

**FEATURES**: MADE IN ITALY, single-control sink mixer, brass chrome plated body, modern design, pull-out shower, lateral lever with detail colored, cartridge Ø 35 mm short, aerator M16.5x1, aerator special key, stainless steel flexible pipe M10x1, G3/8" F connection, fixing set M32x1.5, extension for fixing set, 5 years warranty, carton box single packed.