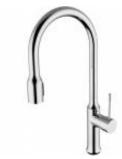

RBCALV0010101 Brass sink mixer ALVARO series

RBCARC0010101 Brass sink mixer ARCANGEL series

Email: info@arcaconcept.com www.arcaconcept.com

Product name: Brass sink mixer MIGUEL series white lever

Code: RBCMIG0010101

## **DESCRIPTION**

Brass chrome plated single-control with pull-out shower, MIGUEL collection.

Available lever colors: white (01), mat black (04), chrome (05), red (22), blue (23), yellow (24), brown (25).

**FEATURES**: MADE IN ITALY, single-control sink mixer, brass chrome plated body, modern design, pull-out shower, lateral lever with detail colored, cartridge Ø 35 mm short, aerator M16.5x1, aerator special key, stainless steel flexible pipe M10x1, G3/8" F connection, fixing set M32x1.5, extension for fixing set, 5 years warranty, carton box single packed.