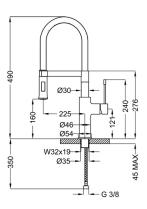

**FEATURES**: MADE IN ITALY, single-control sink mixer, brass chrome plated body, modern design, pull-out shower, lateral lever with detail colored, cartridge Ø 35 mm short, aerator M16.5x1, aerator special key, stainless steel flexible pipe M10x1, G3/8" F connection, fixing set M32x1.5, extension for fixing set, 5 years warranty, carton box single packed.