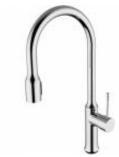

# **DESCRIPTION**

Brass chrome plated single-control with pull-out shower, MIGUEL collection.

Available lever colors: white (01), mat black (04), chrome (05), red (22), blue (23), yellow (24), brown (25).

**FEATURES**: MADE IN ITALY, single-control sink mixer, brass chrome plated body, modern design, pull-out shower, lateral lever with detail colored, cartridge Ø 35 mm short, aerator M16.5x1, aerator special key, stainless steel flexible pipe M10x1, G3/8" F connection, fixing set M32x1.5, extension for fixing set, 5 years warranty, carton box single packed.