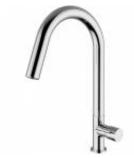

## **DESCRIPTION**

Brass chrome plated single-control with pull-out shower, MIGUEL collection.

Available lever colors: white (01), mat black (04), chrome (05), red (22), blue (23), yellow (24), brown (25).

**FEATURES**: MADE IN ITALY, single-control sink mixer, brass chrome plated body, modern design, pull-out shower, lateral lever with detail colored, cartridge Ø 35 mm short, aerator M16.5x1, aerator special key, stainless steel flexible pipe M10x1, G3/8" F connection, fixing set M32x1.5, extension for fixing set, 5 years warranty, carton box single packed.