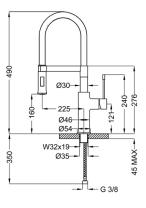

**FEATURES**: MADE IN ITALY, single-control sink mixer, brass chrome plated body, modern design, pull-out shower, lateral lever with detail colored, cartridge Ø 35 mm short, aerator M16.5x1, aerator special key, stainless steel flexible pipe M10x1, G3/8" F connection, fixing set M32x1.5, extension for fixing set, 5 years warranty, carton box single packed.

**FEATURES**: MADE IN ITALY, single-control sink mixer, brass chrome plated body, modern design, pull-out shower, lateral lever with detail colored, cartridge  $\varnothing$  35 mm short, aerator M16.5x1, aerator special key, stainless steel flexible pipe M10x1, G3/8" F connection, fixing set M32x1.5, extension for fixing set, 5 years warranty, carton box single packed.