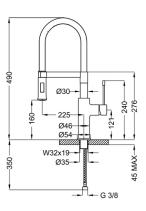

## **DESCRIPTION**

Brass chrome plated single-control with pull-out shower, MIGUEL collection.

Available lever colors: white (01), mat black (04), chrome (05), red (22), blue (23), yellow (24), brown (25).

**FEATURES**: MADE IN ITALY, single-control sink mixer, brass chrome plated body, modern design, pull-out shower, lateral lever with detail colored, cartridge Ø 35 mm short, aerator M16.5x1, aerator special key, stainless steel flexible pipe M10x1, G3/8" F connection, fixing set M32x1.5, extension for fixing set, 5 years warranty, carton box single packed.