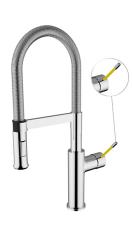

## **DESCRIPTION**

Brass chrome plated single-control with pull-out shower, MIGUEL collection.

Available lever colors: white (01), mat black (04), chrome (05), red (22), blue (23), yellow (24), brown (25).

**FEATURES**: MADE IN ITALY, single-control sink mixer, brass chrome plated body, modern design, pull-out shower, lateral lever with detail colored, cartridge Ø 35 mm short, aerator M16.5x1, aerator special key, stainless steel flexible pipe M10x1, G3/8" F connection, fixing set M32x1.5, extension for fixing set, 5 years warranty, carton box single packed.