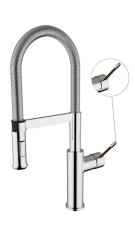

# **DESCRIPTION**

Brass chrome plated single-control with pull-out shower, MIGUEL collection.

Available lever colors: white (01), mat black (04), chrome (05), red (22), blue (23), yellow (24), brown (25).

**FEATURES**: MADE IN ITALY, single-control sink mixer, brass chrome plated body, modern design, pull-out shower, lateral lever with detail colored, cartridge Ø 35 mm short, aerator M16.5x1, aerator special key, stainless steel flexible pipe M10x1, G3/8" F connection, fixing set M32x1.5, extension for fixing set, 5 years warranty, carton box single packed.