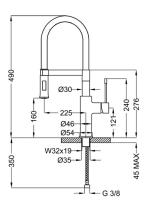

# **DESCRIPTION**

Brass chrome plated single-control with pull-out shower, MIGUEL collection.

Available lever colors: white (01), mat black (04), chrome (05), red (22), blue (23), yellow (24), brown (25).

**FEATURES**: MADE IN ITALY, single-control sink mixer, brass chrome plated body, modern design, pull-out shower, lateral lever with detail colored, cartridge Ø 35 mm short, aerator M16.5x1, aerator special key, stainless steel flexible pipe M10x1, G3/8" F connection, fixing set M32x1.5, extension for fixing set, 5 years warranty, carton box single packed.