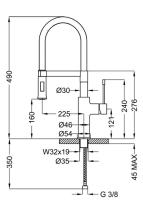

# **DESCRIPTION**

Brass chrome plated single-control with pull-out shower, MIGUEL collection.

Available lever colors: white (01), mat black (04), chrome (05), red (22), blue (23), yellow (24), brown (25).

**FEATURES**: MADE IN ITALY, single-control sink mixer, brass chrome plated body, modern design, pull-out shower, lateral lever with detail colored, cartridge Ø 35 mm short, aerator M16.5x1, aerator special key, stainless steel flexible pipe M10x1, G3/8" F connection, fixing set M32x1.5, extension for fixing set, 5 years warranty, carton box single packed.