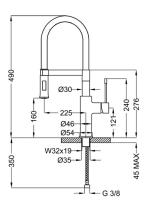

**FEATURES**: MADE IN ITALY, single-control sink mixer, brass chrome plated body, modern design, pull-out shower, lateral lever with detail colored, cartridge Ø 35 mm short, aerator M16.5x1, aerator special key, stainless steel flexible pipe M10x1, G3/8" F connection, fixing set M32x1.5, extension for fixing set, 5 years warranty, carton box single packed.