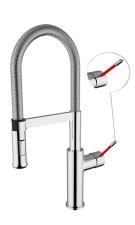

RBCALV0010101 Brass sink mixer ALVARO series

RBCARC0010101 Brass sink mixer ARCANGEL series

Email: info@arcaconcept.com www.arcaconcept.com

Product name: Brass sink mixer MIGUEL series chrome lever

Code: RBCMIG0010105

## **DESCRIPTION**

Brass chrome plated single-control with pull-out shower, MIGUEL collection.

Available lever colors: white (01), mat black (04), chrome (05), red (22), blue (23), yellow (24), brown (25).

**FEATURES**: MADE IN ITALY, single-control sink mixer, brass chrome plated body, modern design, pull-out shower, lateral lever with detail colored, cartridge  $\varnothing$  35 mm short, aerator M16.5x1, aerator special key, stainless steel flexible pipe M10x1, G3/8" F connection, fixing set M32x1.5, extension for fixing set, 5 years warranty, carton box single packed.