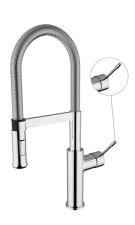

Email: info@arcaconcept.com www.arcaconcept.com Product name: Brass sink mixer MIGUEL series brown lever

Code: RBCMIG0010125

Weight: 0 kg

Dimension (LxWxH): 0 x 0 x 0 cm

# **DESCRIPTION**

Brass chrome plated single-control with pull-out shower, MIGUEL collection.

Available lever colors: white (01), mat black (04), chrome (05), red (22), blue (23), yellow (24), brown (25).

**FEATURES**: MADE IN ITALY, single-control sink mixer, brass chrome plated body, modern design, pull-out shower, lateral lever with detail colored, cartridge Ø 35 mm short, aerator M16.5x1, aerator special key, stainless steel flexible pipe M10x1, G3/8" F connection, fixing set M32x1.5, extension for fixing set, 5 years warranty, carton box single packed.