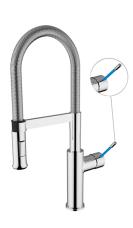

## **DESCRIPTION**

Brass chrome plated single-control with pull-out shower, MIGUEL collection.

Available lever colors: white (01), mat black (04), chrome (05), red (22), blue (23), yellow (24), brown (25).

**FEATURES**: MADE IN ITALY, single-control sink mixer, brass chrome plated body, modern design, pull-out shower, lateral lever with detail colored, cartridge Ø 35 mm short, aerator M16.5x1, aerator special key, stainless steel flexible pipe M10x1, G3/8" F connection, fixing set M32x1.5, extension for fixing set, 5 years warranty, carton box single packed.