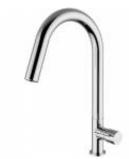

## **DESCRIPTION**

Brass chrome plated single-control sink mixer with 2 function pull-out showers, **ARCANGEL** collection

Available lever colors: white (01), mat black (04), chrome (05), red (22), blue (23), yellow (24), brown (25).

**FEATURES:** MADE IN ITALY, single-control sink mixer, brass chrome plated body, modern design, 2 function pull-out showers, lateral lever with detail colored, cartridge Ø 35 mm short, aerator M16.5x1, aerator special key, stainless steel flexible pipe M10x1, length 500 mm, G3/8" F connection, fixing set M32x1.5, extension for fixing set, 5 years warranty, carton box single packed.