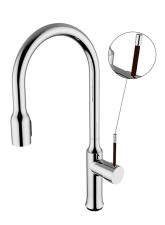

## **DESCRIPTION**

Brass chrome plated single-control sink mixer with 2 function pull-out showers, **ARCANGEL** collection

Available lever colors: white (01), mat black (04), chrome (05), red (22), blue (23), yellow (24), brown (25).

**FEATURES:** MADE IN ITALY, single-control sink mixer, brass chrome plated body, modern design, 2 function pull-out showers, lateral lever with detail colored, cartridge Ø 35 mm short, aerator M16.5x1, aerator special key, stainless steel flexible pipe M10x1, length 500 mm, G3/8" F connection, fixing set M32x1.5, extension for fixing set, 5 years warranty, carton box single packed.