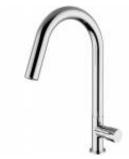

Product name: Brass sink mixer ARCANGEL series chrome lever

Code: RBCARC0010105

Weight: 0 kg

Dimension (LxWxH): 0 x 0 x 0 cm

## **DESCRIPTION**

Brass chrome plated single-control sink mixer with 2 function pull-out showers, ARCANGEL collection

Available lever colors: white (01), mat black (04), chrome (05), red (22), blue (23), yellow (24), brown (25).

**FEATURES:** MADE IN ITALY, single-control sink mixer, brass chrome plated body, modern design, 2 function pull-out showers, lateral lever with detail colored, cartridge Ø 35 mm short, aerator M16.5x1, aerator special key, stainless steel flexible pipe M10x1, length 500 mm, G3/8" F connection, fixing set M32x1.5, extension for fixing set, 5 years warranty, carton box single packed.