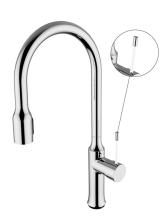

# **DESCRIPTION**

Brass chrome plated single-control sink mixer with 2 function pull-out showers, **ARCANGEL** collection

Available lever colors: white (01), mat black (04), chrome (05), red (22), blue (23), yellow (24), brown (25).

**FEATURES:** MADE IN ITALY, single-control sink mixer, brass chrome plated body, modern design, 2 function pull-out showers, lateral lever with detail colored, cartridge Ø 35 mm short, aerator M16.5x1, aerator special key, stainless steel flexible pipe M10x1, length 500 mm, G3/8" F connection, fixing set M32x1.5, extension for fixing set, 5 years warranty, carton box single packed.