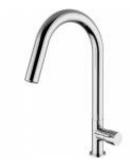

## **DESCRIPTION**

Brass chrome plated single-control sink mixer with 2 function pull-out showers, **ARCANGEL** collection

Available lever colors: white (01), mat black (04), chrome (05), red (22), blue (23), yellow (24), brown (25).

**FEATURES:** MADE IN ITALY, single-control sink mixer, brass chrome plated body, modern design, 2 function pull-out showers, lateral lever with detail colored, cartridge Ø 35 mm short, aerator M16.5x1, aerator special key, stainless steel flexible pipe M10x1, length 500 mm, G3/8" F connection, fixing set M32x1.5, extension for fixing set, 5 years warranty, carton box single packed.