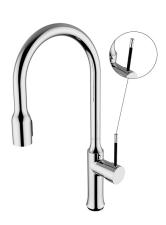

## **DESCRIPTION**

Brass chrome plated single-control sink mixer with 2 function pull-out showers, **ARCANGEL** collection

Available lever colors: white (01), mat black (04), chrome (05), red (22), blue (23), yellow (24), brown (25).

**FEATURES:** MADE IN ITALY, single-control sink mixer, brass chrome plated body, modern design, 2 function pull-out showers, lateral lever with detail colored, cartridge Ø 35 mm short, aerator M16.5x1, aerator special key, stainless steel flexible pipe M10x1, length 500 mm, G3/8" F connection, fixing set M32x1.5, extension for fixing set, 5 years warranty, carton box single packed.