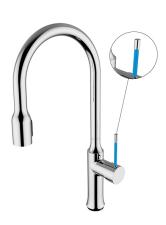

Product name: Brass sink mixer ARCANGEL series blue lever

Code: RBCARC0010123

Weight: 0 kg

Dimension (LxWxH): 0 x 0 x 0 cm

# **DESCRIPTION**

Brass chrome plated single-control sink mixer with 2 function pull-out showers, ARCANGEL collection

Available lever colors: white (01), mat black (04), chrome (05), red (22), blue (23), yellow (24), brown (25).

**FEATURES:** MADE IN ITALY, single-control sink mixer, brass chrome plated body, modern design, 2 function pull-out showers, lateral lever with detail colored, cartridge Ø 35 mm short, aerator M16.5x1, aerator special key, stainless steel flexible pipe M10x1, length 500 mm, G3/8" F connection, fixing set M32x1.5, extension for fixing set, 5 years warranty, carton box single packed.