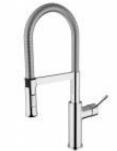

## **DESCRIPTION**

Brass chrome plated single-control sink mixer with 2 function pull-out showers, **ARCANGEL** collection

Available lever colors: white (01), mat black (04), chrome (05), red (22), blue (23), yellow (24), brown (25).

**FEATURES:** MADE IN ITALY, single-control sink mixer, brass chrome plated body, modern design, 2 function pull-out showers, lateral lever with detail colored, cartridge Ø 35 mm short, aerator M16.5x1, aerator special key, stainless steel flexible pipe M10x1, length 500 mm, G3/8" F connection, fixing set M32x1.5, extension for fixing set, 5 years warranty, carton box single packed.