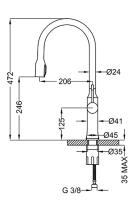

**FEATURES:** MADE IN ITALY, single-control sink mixer, brass chrome plated body, modern design, 2 function pull-out showers, lateral lever with detail colored, cartridge Ø 35 mm short, aerator M16.5x1, aerator special key, stainless steel flexible pipe M10x1, length 500 mm, G3/8" F connection, fixing set M32x1.5, extension for fixing set, 5 years warranty, carton box single packed.