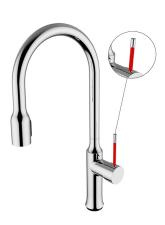

ARCA CONCEPT S.r.I.
Via del Mella, 19/21
IT - 25131 Brescia
T. +39 030 7281057
Email: info@arcaconcept.com

www.arcaconcept.com

Product name: Brass sink mixer ARCANGEL series polish brown lever

Code: RBCARC0010125

## **DESCRIPTION**

Brass chrome plated single-control sink mixer with 2 function pull-out showers, **ARCANGEL** collection

Available lever colors: white (01), mat black (04), chrome (05), red (22), blue (23), yellow (24), brown (25).

**FEATURES:** MADE IN ITALY, single-control sink mixer, brass chrome plated body, modern design, 2 function pull-out showers, lateral lever with detail colored, cartridge Ø 35 mm short, aerator M16.5x1, aerator special key, stainless steel flexible pipe M10x1, length 500 mm, G3/8" F connection, fixing set M32x1.5, extension for fixing set, 5 years warranty, carton box single packed.