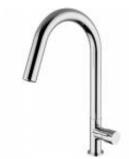

# **DESCRIPTION**

Brass chrome plated single-control sink mixer with 2 function pull-out showers, **ARCANGEL** collection

Available lever colors: white (01), mat black (04), chrome (05), red (22), blue (23), yellow (24), brown (25).

**FEATURES:** MADE IN ITALY, single-control sink mixer, brass chrome plated body, modern design, 2 function pull-out showers, lateral lever with detail colored, cartridge Ø 35 mm short, aerator M16.5x1, aerator special key, stainless steel flexible pipe M10x1, length 500 mm, G3/8" F connection, fixing set M32x1.5, extension for fixing set, 5 years warranty, carton box single packed.