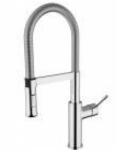

## **DESCRIPTION**

Brass chrome plated single-control sink mixer with 2 function pull-out showers, **ARCANGEL** collection

Available lever colors: white (01), mat black (04), chrome (05), red (22), blue (23), yellow (24), brown (25).

**FEATURES:** MADE IN ITALY, single-control sink mixer, brass chrome plated body, modern design, 2 function pull-out showers, lateral lever with detail colored, cartridge Ø 35 mm short, aerator M16.5x1, aerator special key, stainless steel flexible pipe M10x1, length 500 mm, G3/8" F connection, fixing set M32x1.5, extension for fixing set, 5 years warranty, carton box single packed.