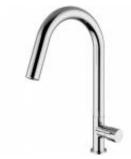

Product name: Brass sink mixer ARCANGEL series chrome lever

Code: RBCARC0010105

Weight: 0 kg

Dimension (LxWxH): 0 x 0 x 0 cm

## **DESCRIPTION**

Brass chrome plated single-control sink mixer with 2 function pull-out showers, ARCANGEL collection

Available lever colors: white (01), mat black (04), chrome (05), red (22), blue (23), yellow (24), brown (25).

**FEATURES:** MADE IN ITALY, single-control sink mixer, brass chrome plated body, modern design, 2 function pull-out showers, lateral lever with detail colored, cartridge Ø 35 mm short, aerator M16.5x1, aerator special key, stainless steel flexible pipe M10x1, length 500 mm, G3/8" F connection, fixing set M32x1.5, extension for fixing set, 5 years warranty, carton box single packed.