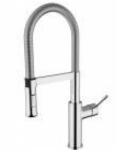

Product name: Brass sink mixer ARCANGEL series matt black lever

Code: RBCARC0010104

Weight: 0 kg

Dimension (LxWxH): 0 x 0 x 0 cm

# **DESCRIPTION**

Brass chrome plated single-control sink mixer with 2 function pull-out showers, **ARCANGEL** collection

Available lever colors: white (01), mat black (04), chrome (05), red (22), blue (23), yellow (24), brown (25).

**FEATURES:** MADE IN ITALY, single-control sink mixer, brass chrome plated body, modern design, 2 function pull-out showers, lateral lever with detail colored, cartridge Ø 35 mm short, aerator M16.5x1, aerator special key, stainless steel flexible pipe M10x1, length 500 mm, G3/8" F connection, fixing set M32x1.5, extension for fixing set, 5 years warranty, carton box single packed.