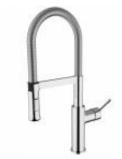

## **DESCRIPTION**

Brass chrome plated single-control sink mixer with 2 function pull-out showers, **ARCANGEL** collection

Available lever colors: white (01), mat black (04), chrome (05), red (22), blue (23), yellow (24), brown (25).

**FEATURES:** MADE IN ITALY, single-control sink mixer, brass chrome plated body, modern design, 2 function pull-out showers, lateral lever with detail colored, cartridge Ø 35 mm short, aerator M16.5x1, aerator special key, stainless steel flexible pipe M10x1, length 500 mm, G3/8" F connection, fixing set M32x1.5, extension for fixing set, 5 years warranty, carton box single packed.