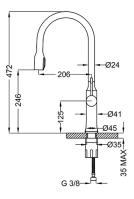

## **DESCRIPTION**

Brass chrome plated single-control sink mixer with 2 function pull-out showers, **ARCANGEL** collection

Available lever colors: white (01), mat black (04), chrome (05), red (22), blue (23), yellow (24), brown (25).

**FEATURES:** MADE IN ITALY, single-control sink mixer, brass chrome plated body, modern design, 2 function pull-out showers, lateral lever with detail colored, cartridge Ø 35 mm short, aerator M16.5x1, aerator special key, stainless steel flexible pipe M10x1, length 500 mm, G3/8" F connection, fixing set M32x1.5, extension for fixing set, 5 years warranty, carton box single packed.