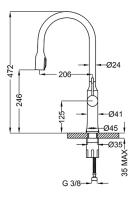

## **DESCRIPTION**

Brass chrome plated single-control sink mixer with 2 function pull-out showers, **ARCANGEL** collection

Available lever colors: white (01), mat black (04), chrome (05), red (22), blue (23), yellow (24), brown (25).

**FEATURES:** MADE IN ITALY, single-control sink mixer, brass chrome plated body, modern design, 2 function pull-out showers, lateral lever with detail colored, cartridge Ø 35 mm short, aerator M16.5x1, aerator special key, stainless steel flexible pipe M10x1, length 500 mm, G3/8" F connection, fixing set M32x1.5, extension for fixing set, 5 years warranty, carton box single packed.