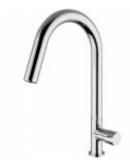

ARCA CONCEPT S.r.I.
Via del Mella, 19/21
IT - 25131 Brescia
T. +39 030 7281057
Email: info@arcaconcept.com

www.arcaconcept.com

Product name: Brass sink mixer ARCANGEL series polish brown lever

Code: RBCARC0010125

## **DESCRIPTION**

Brass chrome plated single-control sink mixer with 2 function pull-out showers, **ARCANGEL** collection

Available lever colors: white (01), mat black (04), chrome (05), red (22), blue (23), yellow (24), brown (25).

**FEATURES:** MADE IN ITALY, single-control sink mixer, brass chrome plated body, modern design, 2 function pull-out showers, lateral lever with detail colored, cartridge Ø 35 mm short, aerator M16.5x1, aerator special key, stainless steel flexible pipe M10x1, length 500 mm, G3/8" F connection, fixing set M32x1.5, extension for fixing set, 5 years warranty, carton box single packed.