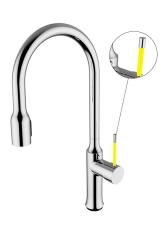

Product name: Brass sink mixer ARCANGEL series yellow lever

Code: RBCARC0010124

Weight: 0 kg

Dimension (LxWxH): 0 x 0 x 0 cm

# **DESCRIPTION**

Brass chrome plated single-control sink mixer with 2 function pull-out showers, **ARCANGEL** collection

Available lever colors: white (01), mat black (04), chrome (05), red (22), blue (23), yellow (24), brown (25).

**FEATURES:** MADE IN ITALY, single-control sink mixer, brass chrome plated body, modern design, 2 function pull-out showers, lateral lever with detail colored, cartridge Ø 35 mm short, aerator M16.5x1, aerator special key, stainless steel flexible pipe M10x1, length 500 mm, G3/8" F connection, fixing set M32x1.5, extension for fixing set, 5 years warranty, carton box single packed.