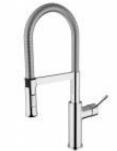

Product name: Brass sink mixer ARCANGEL series yellow lever

Code: RBCARC0010124

Weight: 0 kg

Dimension (LxWxH): 0 x 0 x 0 cm

# **DESCRIPTION**

Brass chrome plated single-control sink mixer with 2 function pull-out showers, **ARCANGEL** collection

Available lever colors: white (01), mat black (04), chrome (05), red (22), blue (23), yellow (24), brown (25).

**FEATURES:** MADE IN ITALY, single-control sink mixer, brass chrome plated body, modern design, 2 function pull-out showers, lateral lever with detail colored, cartridge Ø 35 mm short, aerator M16.5x1, aerator special key, stainless steel flexible pipe M10x1, length 500 mm, G3/8" F connection, fixing set M32x1.5, extension for fixing set, 5 years warranty, carton box single packed.