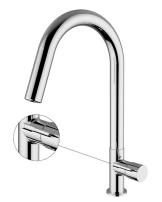

Product name : Brass sink mixer ALVARO series brown lever Code : RBCALV0010125 Weight : 0 kg Dimension (LxWxH) :  $0 \times 0 \times 0$  cm

#### DESCRIPTION

Brass chrome plated single-control sink mixer, ALVARO collection.

Available lever colors: white (01), mat black (04), chrome (05), red (22), blue (23), yellow (24), brown (25).

**FEATURES:** MADE IN ITALY, single-control sink mixer, brass chrome plated body, swivel spout, lateral lever with detail colored, cartridge  $\emptyset$  25 mm upper outlet, slim aerator M24x1, aerator special key, stainless steel flexible pipe M8x1, length 370 mm, G3/8" F connection, fixing set 1xM8, 5 years warranty, carton box single packed.