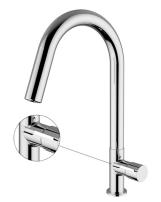

Product name : Brass sink mixer ALVARO series brown lever Code : RBCALV0010125 Weight : 0 kg Dimension (LxWxH) :  $0 \times 0 \times 0$  cm

#### DESCRIPTION

Brass chrome plated single-control sink mixer, ALVARO collection.

Available lever colors: white (01), mat black (04), chrome (05), red (22), blue (23), yellow (24), brown (25).

**FEATURES:** MADE IN ITALY, single-control sink mixer, brass chrome plated body, swivel spout, lateral lever with detail colored, cartridge  $\emptyset$  25 mm upper outlet, slim aerator M24x1, aerator special key, stainless steel flexible pipe M8x1, length 370 mm, G3/8" F connection, fixing set 1xM8, 5 years warranty, carton box single packed.