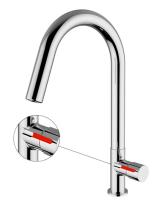

Product name : Brass sink mixer ALVARO series brown lever Code : RBCALV0010125 Weight : 0 kg Dimension (LxWxH) :  $0 \times 0 \times 0$  cm

#### DESCRIPTION

Brass chrome plated single-control sink mixer, ALVARO collection.

Available lever colors: white (01), mat black (04), chrome (05), red (22), blue (23), yellow (24), brown (25).

**FEATURES:** MADE IN ITALY, single-control sink mixer, brass chrome plated body, swivel spout, lateral lever with detail colored, cartridge  $\emptyset$  25 mm upper outlet, slim aerator M24x1, aerator special key, stainless steel flexible pipe M8x1, length 370 mm, G3/8" F connection, fixing set 1xM8, 5 years warranty, carton box single packed.