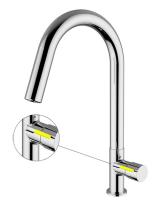

Product name : Brass sink mixer ALVARO series brown lever Code : RBCALV0010125 Weight : 0 kg Dimension (LxWxH) :  $0 \times 0 \times 0$  cm

#### DESCRIPTION

Brass chrome plated single-control sink mixer, ALVARO collection.

Available lever colors: white (01), mat black (04), chrome (05), red (22), blue (23), yellow (24), brown (25).

**FEATURES:** MADE IN ITALY, single-control sink mixer, brass chrome plated body, swivel spout, lateral lever with detail colored, cartridge  $\emptyset$  25 mm upper outlet, slim aerator M24x1, aerator special key, stainless steel flexible pipe M8x1, length 370 mm, G3/8" F connection, fixing set 1xM8, 5 years warranty, carton box single packed.