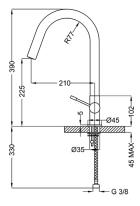

#### DESCRIPTION

Brass chrome plated single-control sink mixer, ALVARO collection.

Available lever colors: white (01), mat black (04), chrome (05), red (22), blue (23), yellow (24), brown (25).

**FEATURES:** MADE IN ITALY, single-control sink mixer, brass chrome plated body, swivel spout, lateral lever with detail colored, cartridge  $\emptyset$  25 mm upper outlet, slim aerator M24x1, aerator special key, stainless steel flexible pipe M8x1, length 370 mm, G3/8" F connection, fixing set 1xM8, 5 years warranty, carton box single packed.