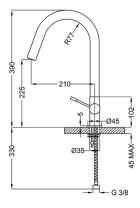

#### DESCRIPTION

Brass chrome plated single-control sink mixer, ALVARO collection.

Available lever colors: white (01), mat black (04), chrome (05), red (22), blue (23), yellow (24), brown (25).

**FEATURES:** MADE IN ITALY, single-control sink mixer, brass chrome plated body, swivel spout, lateral lever with detail colored, cartridge  $\emptyset$  25 mm upper outlet, slim aerator M24x1, aerator special key, stainless steel flexible pipe M8x1, length 370 mm, G3/8" F connection, fixing set 1xM8, 5 years warranty, carton box single packed.