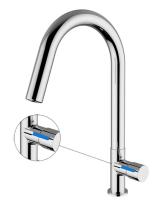

Product name : Brass sink mixer ALVARO series brown lever Code : RBCALV0010125 Weight : 0 kg Dimension (LxWxH) :  $0 \times 0 \times 0$  cm

#### DESCRIPTION

Brass chrome plated single-control sink mixer, ALVARO collection.

Available lever colors: white (01), mat black (04), chrome (05), red (22), blue (23), yellow (24), brown (25).

**FEATURES:** MADE IN ITALY, single-control sink mixer, brass chrome plated body, swivel spout, lateral lever with detail colored, cartridge  $\emptyset$  25 mm upper outlet, slim aerator M24x1, aerator special key, stainless steel flexible pipe M8x1, length 370 mm, G3/8" F connection, fixing set 1xM8, 5 years warranty, carton box single packed.