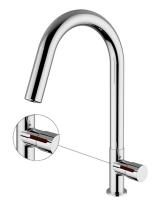

Product name : Brass sink mixer ALVARO series brown lever Code : RBCALV0010125 Weight : 0 kg Dimension (LxWxH) :  $0 \times 0 \times 0$  cm

#### DESCRIPTION

Brass chrome plated single-control sink mixer, ALVARO collection.

Available lever colors: white (01), mat black (04), chrome (05), red (22), blue (23), yellow (24), brown (25).

**FEATURES:** MADE IN ITALY, single-control sink mixer, brass chrome plated body, swivel spout, lateral lever with detail colored, cartridge  $\emptyset$  25 mm upper outlet, slim aerator M24x1, aerator special key, stainless steel flexible pipe M8x1, length 370 mm, G3/8" F connection, fixing set 1xM8, 5 years warranty, carton box single packed.