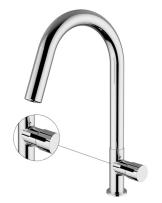

Product name : Brass sink mixer ALVARO series brown lever Code : RBCALV0010125 Weight : 0 kg Dimension (LxWxH) :  $0 \times 0 \times 0$  cm

#### DESCRIPTION

Brass chrome plated single-control sink mixer, ALVARO collection.

Available lever colors: white (01), mat black (04), chrome (05), red (22), blue (23), yellow (24), brown (25).

**FEATURES:** MADE IN ITALY, single-control sink mixer, brass chrome plated body, swivel spout, lateral lever with detail colored, cartridge  $\emptyset$  25 mm upper outlet, slim aerator M24x1, aerator special key, stainless steel flexible pipe M8x1, length 370 mm, G3/8" F connection, fixing set 1xM8, 5 years warranty, carton box single packed.