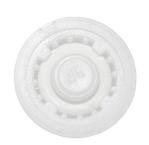

Product name: Flow limiter 8 lit/min with check valve

Code: MSCRGP0008001

Weight: 0.01 kg

**Dimension (LxWxH)**: 1.5 x 1.5 x 0.6 cm

## **DESCRIPTION**

Flow limiter with check valve for mixer 8 lit/min. Keeps the water flow rate constant, independently of the upstream pressure of the regulator itself.

**FEATURES**: MADE IN ITALY, flow limiter 8 lit/min, white color, 5 years warranty, plastic bag packaging.