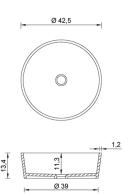

Available color: white (01), black (16).

**DIMENSIONS:** Ø 42,5 x 13,4 cm

ARCA CONCEPT S.r.I. Via del Mella, 19/21 IT - 25131 Brescia T. +39 030 7281057 Email: info@arcaconcept.com

www.arcaconcept.com

Product name: Solid surface countertop basin LIMA series black Code: LVDLM004213116

Available color: white (01), black (16).

**DIMENSIONS:** Ø 42,5 x 13,4 cm