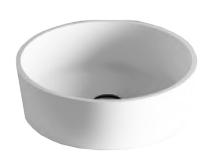

## **DESCRIPTION**

Countertop washbasin in solid surface **LIMA** collection. Solid surface is realized with high quality composites in 100% acrylic resin. Our washbasins are compact and solid, bacteria and mold resistant and their color will last for decades. This compactness makes our solid surfaces an easily working and restorable materials, completely customizable in shapes and dimensions. Damages are also removable after installation, without substituting the entire item

Available color: white (01), black (16).

**DIMENSIONS:** Ø 42,5 x 13,4 cm

ARCA CONCEPT S.r.I. Via del Mella, 19/21 IT - 25131 Brescia T. +39 030 7281057 Email: info@arcaconcept.com

www.arcaconcept.com

Product name: Solid surface countertop basin LIMA series black Code: LVDLM004213116