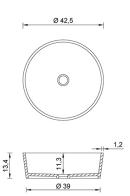

Available color: white (01), black (16).

**DIMENSIONS:** Ø 42,5 x 13,4 cm

ARCA CONCEPT S.r.I. Via del Mella, 19/21 IT - 25131 Brescia T. +39 030 7281057 Email: info@arcaconcept.com

www.arcaconcept.com

Product name: Solid surface countertop basin LIMA series black Code: LVDLM004213116

Available color: white (01), black (16).

**DIMENSIONS:** Ø 42,5 x 13,4 cm