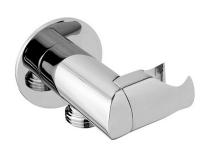

## **DESCRIPTION**

Brass chrome plated water supply with adjustable shower holder ALTAIR collection.

**FEATURES**: MADE IN ITALY, water supply with adjustable shower holder, brass chrome plated, 1/2"M x 1/2"M connection, square shape, brass chrome plated round rosette Ø 50 mm, 5 years warranty, packed in carton box.