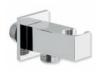

88 71.5

1/2" G

ARCA CONCEPT S.r.l.
Via del Mella, 19/21
IT - 25131 Brescia
T. +39 030 7281057
Email: info@arcaconcept.com
www.arcaconcept.com

Product name: Brass water supply with adjustable shower holder ALTAIR series

## **DESCRIPTION**

Brass chrome plated water supply with adjustable shower holder ALTAIR collection.

**FEATURES**: MADE IN ITALY, water supply with adjustable shower holder, brass chrome plated, 1/2"M x 1/2"M connection, square shape, brass chrome plated round rosette Ø 50 mm, 5 years warranty, packed in carton box.