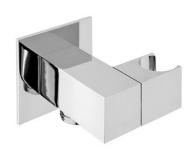

Product name: Brass water supply with shower holder POLARIS series

Code: MSCPOL0000105

Weight: 0 kg

Dimension (LxWxH): 0 x 0 x 0 cm

## **DESCRIPTION**

Brass chrome plated water supply with available shower holder **POLARIS** collection.

**FEATURES**: MADE IN ITALY,water supply with adjustable shower holder, brass chrome plated, ½"M x ½"M connection, brass chrome plated square rosette 50 x 50 mm, 5 years warranty, packed in carton box.