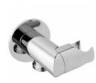

## **DESCRIPTION**

Brass chrome plated water supply with available shower holder **POLARIS** collection.

**FEATURES**: MADE IN ITALY,water supply with adjustable shower holder, brass chrome plated, ½"M x ½"M connection, brass chrome plated square rosette 50 x 50 mm, 5 years warranty, packed in carton box.