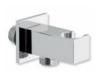

## **DESCRIPTION**

Brass chrome plated water supply with available shower holder **POLARIS** collection.

**FEATURES**: MADE IN ITALY,water supply with adjustable shower holder, brass chrome plated, ½"M x ½"M connection, brass chrome plated square rosette 50 x 50 mm, 5 years warranty, packed in carton box.