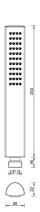

Product name: Brass hand shower 1 jet MALAGA series **Code**: SHWMA20301105

Weight: 0 kg

Dimension (LxWxH): 5 x 4 x 22 cm

## **DESCRIPTION**

Brass chrome plated hand shower, MALAGA collection. 1 limescale water jet, modern design, almost round shape, 22 x 30 x 203 mm and with 44 nozzles.

FEATURES: MADE IN ITALY, modern design, hand shower 1 limescale water jet, almost round shape 22 x 31 x 203 mm, brass chrome plated, 44 anti-limescale nozzles, 1/2" M connection, 5 years warranty, carton box single packed.