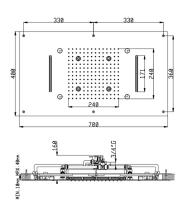

Product name : Polish stainless steel shower head 3 jets ELLIS series 700 x 400 with remote control and diverter Code : SHDESD70403207 Weight : 10 kg Dimension (LxWxH) : 12 x 42 x 72 cm

**FEAUTURES**: MADE IN ITALY, modern design, AISI 304L stainless steel chrome plated shower head, false ceiling application, 3 anti limescale water jet rainfall, double cascade and mist spray, rectangular shape 700 x 400, high performance with low water pressure, inspectionable, 3 anti limescale water jet anti drop, 3/4" water inlet (electrovalves), designed and developed for low water consumption, 4 RGB LED, multifunction remote control light switch, false ceiling frame, transformer to connect to the power supply 12V, 5 years warranty, packed in a single box.

DIMENSION: 700 x 400 x 160 mm