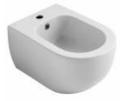

$\label{eq:product name : Ceramic WC wall hung FLAMINGO_55 series \\ \mbox{Code : WCVFMH5502001} \\ \mbox{Weight : 24 kg} \\ \mbox{Dimension (LxWxH) : 37 x 57 x 0 cm} \\ \end{tabular}$ 

## DESCRIPTION

Ceramic flush to the wall WC **FLAMINGO\_55** collection. Modern design, entirely MADE IN ITALY. Suitable for wall hung application. Fixing set NOT included. Toilet seat not included. 5 years warranty.

Available colours upon request.

DIMENSIONS: 55 x 35 cm

Products and accessories available



ACSFIX0400000

Fixing brackets



ACSFIX1000000 Fast fixing wc & bidet wall hung



SWCFLHOT02001 Polypropylene WC seat FLAME series



BDTFMH5502001 Ceramic bidet wall hung single hole FLAMINGO\_55 series



## ARCA CONCEPT S.r.I.

Via del Mella, 19/21 IT - 25131 Brescia T. +39 030 7281057 Email: info@arcaconcept.com www.arcaconcept.com