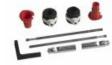

Available colours upon request.

DIMENSIONS: 55 x 35 cm

Products and accessories available

ACSFIX0400000

Fixing brackets

ACSFIX1000000 Fast fixing wc & bidet wall hung

SWCFLHOT02001 Polypropylene WC seat FLAME series