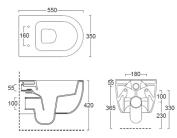

 $\label{eq:product name : Ceramic WC wall hung FLAMINGO_55 series \\ \mbox{Code : WCVFMH5502001} \\ \mbox{Weight : 24 kg} \\ \mbox{Dimension (LxWxH) : 37 x 57 x 0 cm} \\ \end{tabular}$ 

## DESCRIPTION

Ceramic flush to the wall WC **FLAMINGO\_55** collection. Modern design, entirely MADE IN ITALY. Suitable for wall hung application. Fixing set NOT included. Toilet seat not included. 5 years warranty.

Available colours upon request.

DIMENSIONS: 55 x 35 cm

Products and accessories available

ACSFIX0400000

Fixing brackets

ACSFIX1000000 Fast fixing wc & bidet wall hung

SWCFLHOT02001 Polypropylene WC seat FLAME series