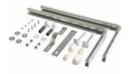

Available colours upon request.

DIMENSIONS: 55 x 35 cm

Products and accessories available

ACSFIX0400000

Fixing brackets

ACSFIX1000000 Fast fixing wc & bidet wall hung

SWCFLHOT02001 Polypropylene WC seat FLAME series