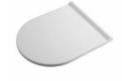

Available colours upon request.

DIMENSIONS: 55 x 35 cm

Products and accessories available

ACSFIX0400000

Fixing brackets

ACSFIX1000000 Fast fixing wc & bidet wall hung

SWCFLHOT02001 Polypropylene WC seat FLAME series