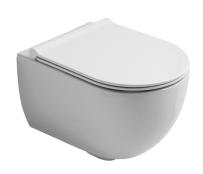

## **DESCRIPTION**

Ceramic flush to the wall WC, **FLAMINGO\_50** collection. Modern design, entirely MADE IN ITALY. Suitable for wall hung application. Fixing set NOT included. Toilet seat not included. 5 years warranty.

Available colours upon request.

DIMENSIONS: 50 x 35 cm