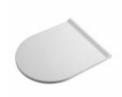

ARCA CONCEPT S.r.I.
Via del Mella, 19/21
IT - 25131 Brescia
T. +39 030 7281057
Email: info@arcaconcept.com
www.arcaconcept.com

Product name: Ceramic WC wall hung FLAMINGO\_50 series

Code: WCVFMH5002001

Weight: 27 kg

## **DESCRIPTION**

Ceramic flush to the wall WC, **FLAMINGO\_50** collection. Modern design, entirely MADE IN ITALY. Suitable for wall hung application. Fixing set NOT included. Toilet seat not included. 5 years warranty.

Available colours upon request.

DIMENSIONS: 50 x 35 cm