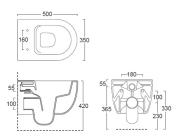

Dimension (LxWxH): 37 x 52 x 0 cm

Available colours upon request.

DIMENSIONS: 50 x 35 cm