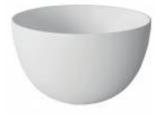

Product name : Ceramic washbasin countertop FLAMINGO series 50 cm Code : LVDFG504030601 Weight : 16 kg Dimension (LxWxH) : 42 x 42 x 32 cm

# DESCRIPTION

Countertop white ceramic washbasin, **FLAMINGO** collection. Modern design, entirely MADE IN ITALY. Fixing set NOT included. Siphon and faucet not included. 5 years warranty.

Available colours upon request.

Available sizes: 40 x 40 x 30 cm, 50 x 40 x 30 cm

Products and accessories available

LVDFR005030601 Ceramic washbasin countertop FLAMINGO ROUND series

LVDFG453216601 Ceramic washbasin countertop FLAMINGO series