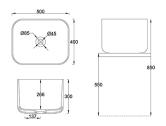

# ARCA CONCEPT S.r.I.

Via del Mella, 19/21 IT - 25131 Brescia T. +39 030 7281057 Email: info@arcaconcept.com www.arcaconcept.com

 $\label{eq:product name } \begin{array}{l} \mbox{Product name : Ceramic washbasin countertop FLAMINGO series 40 cm} \\ \mbox{Code : LVDFG404030601} \\ \mbox{Weight : 16 kg} \\ \mbox{Dimension (LxWxH) : 42 x 42 x 32 cm} \end{array}$ 

# DESCRIPTION

Countertop white ceramic washbasin, **FLAMINGO** collection. Modern design, entirely MADE IN ITALY. Fixing set NOT included. Siphon and faucet not included. 5 years warranty.

Available colours upon request.

Available sizes: 40 x 40 x 30 cm, 50 x 40 x 30 cm