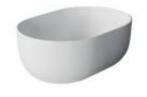

Available sizes: 40 x 40 x 30 cm, 50 x 40 x 30 cm

Products and accessories available

LVDFR005030601 Ceramic washbasin countertop FLAMINGO ROUND series

LVDFG453216601 Ceramic washbasin countertop FLAMINGO series

### Products and accessories available

LVDFR005030601 Ceramic washbasin countertop FLAMINGO ROUND series

LVDFG453216601 Ceramic washbasin countertop FLAMINGO series

LVDFG373717601 Ceramic washbasin countertop FLAMINGO series