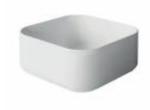

Available sizes: 40 x 40 x 30 cm, 50 x 40 x 30 cm

Products and accessories available

LVDFR005030601 Ceramic washbasin countertop FLAMINGO ROUND series

LVDFG453216601 Ceramic washbasin countertop FLAMINGO series

LVDFG373717601 Ceramic washbasin countertop FLAMINGO series

### Products and accessories available

LVDFR005030601 Ceramic washbasin countertop FLAMINGO ROUND series

LVDFG453216601 Ceramic washbasin countertop FLAMINGO series

LVDFG373717601 Ceramic washbasin countertop FLAMINGO series