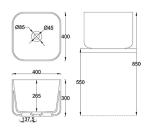

LVDFG373717601 Ceramic washbasin countertop FLAMINGO series

### Products and accessories available

LVDFR005030601 Ceramic washbasin countertop FLAMINGO ROUND series

LVDFG453216601 Ceramic washbasin countertop FLAMINGO series

LVDFG373717601 Ceramic washbasin countertop FLAMINGO series