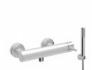

## **DESCRIPTION**

Brass chrome plated single lever floor standing bath mixer **MODE** collection. This modern design, single lever mixer is entirely produced in **ITALY**. Complete with shower kit.

**FEATURES**: MADE IN ITALY, single lever floor standing bath mixer, body in brass, brass chrome plated, modern design, brass hand shower, 1 jet anti-limescale, PVC flexible hose, thread G 1/2", cartridge short, aerator NEOPERL with network for removing limescale, 5 years warranty, packaging in single box.