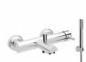

## **DESCRIPTION**

Brass chrome plated single lever floor standing bath mixer **MODE** collection. This modern design, single lever mixer is entirely produced in **ITALY**. Complete with shower kit.

**FEATURES**: MADE IN ITALY, single lever floor standing bath mixer, body in brass, brass chrome plated, modern design, brass hand shower, 1 jet anti-limescale, PVC flexible hose, thread G 1/2", cartridge short, aerator NEOPERL with network for removing limescale, 5 years warranty, packaging in single box.