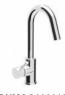

## **DESCRIPTION**

Brass chrome plated single lever floor standing bath mixer **MODE** collection. This modern design, single lever mixer is entirely produced in **ITALY**. Complete with shower kit.

**FEATURES**: MADE IN ITALY, single lever floor standing bath mixer, body in brass, brass chrome plated, modern design, brass hand shower, 1 jet anti-limescale, PVC flexible hose, thread G 1/2", cartridge short, aerator NEOPERL with network for removing limescale, 5 years warranty, packaging in single box.