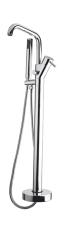

## **DESCRIPTION**

Brass chrome plated single lever floor standing bath mixer **MODE** collection. This modern design, single lever mixer is entirely produced in **ITALY**. Complete with shower kit.

**FEATURES**: MADE IN ITALY, single lever floor standing bath mixer, body in brass, brass chrome plated, modern design, brass hand shower, 1 jet anti-limescale, PVC flexible hose, thread G 1/2", cartridge short, aerator NEOPERL with network for removing limescale, 5 years warranty, packaging in single box.