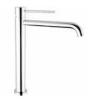

## **DESCRIPTION**

Brass chrome plated single lever floor standing bath mixer **MODE** collection. This modern design, single lever mixer is entirely produced in **ITALY**. Complete with shower kit.

**FEATURES**: MADE IN ITALY, single lever floor standing bath mixer, body in brass, brass chrome plated, modern design, brass hand shower, 1 jet anti-limescale, PVC flexible hose, thread G 1/2", cartridge short, aerator NEOPERL with network for removing limescale, 5 years warranty, packaging in single box.