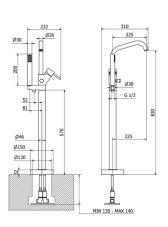

## **DESCRIPTION**

Brass chrome plated single lever floor standing bath mixer **MODE** collection. This modern design, single lever mixer is entirely produced in **ITALY**. Complete with shower kit.

**FEATURES**: MADE IN ITALY, single lever floor standing bath mixer, body in brass, brass chrome plated, modern design, brass hand shower, 1 jet anti-limescale, PVC flexible hose, thread G 1/2", cartridge short, aerator NEOPERL with network for removing limescale, 5 years warranty, packaging in single box.