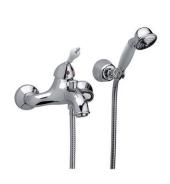

## **DESCRIPTION**

Brass chrome plated wall mounted bath mixer **WING** collection. This classic design, single lever mixer is entirely produced in **ITALY**. Complete with shower kit.

**FEATURES**: MADE IN ITALY, wall mounted bath mixer, classic design, brass chrome plated, brass hand shower, 1 jet anti-limescale, brass wall support, brass flexible hose 150 cm, cartridge long, bath diverter knob, S-union with cylindrical rosette 2 pcs, 5 years warranty, packaging in single box.