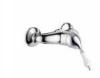

## **DESCRIPTION**

Brass chrome plated wall mounted bath mixer **WING** collection. This classic design, single lever mixer is entirely produced in **ITALY**. Complete with shower kit.

**FEATURES**: MADE IN ITALY, wall mounted bath mixer, classic design, brass chrome plated, brass hand shower, 1 jet anti-limescale, brass wall support, brass flexible hose 150 cm, cartridge long, bath diverter knob, S-union with cylindrical rosette 2 pcs, 5 years warranty, packaging in single box.