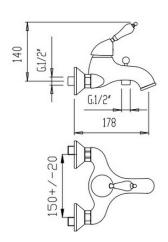

Weight: 0 kg

Dimension (LxWxH): 0 x 0 x 0 cm

## **DESCRIPTION**

Brass chrome plated wall mounted bath mixer **WING** collection. This classic design, single lever mixer is entirely produced in **ITALY**. Complete with shower kit.

**FEATURES**: MADE IN ITALY, wall mounted bath mixer, classic design, brass chrome plated, brass hand shower, 1 jet anti-limescale, brass wall support, brass flexible hose 150 cm, cartridge long, bath diverter knob, S-union with cylindrical rosette 2 pcs, 5 years warranty, packaging in single box.