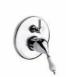

ll mounted bath mixer with shower kit WING series

Code: RBNWIN0130105

Weight: 0 kg

Dimension (LxWxH): 0 x 0 x 0 cm

## **DESCRIPTION**

Brass chrome plated wall mounted bath mixer **WING** collection. This classic design, single lever mixer is entirely produced in **ITALY**. Complete with shower kit.

**FEATURES**: MADE IN ITALY, wall mounted bath mixer, classic design, brass chrome plated, brass hand shower, 1 jet anti-limescale, brass wall support, brass flexible hose 150 cm, cartridge long, bath diverter knob, S-union with cylindrical rosette 2 pcs, 5 years warranty, packaging in single box.

## Products and accessories available



RBNWIN0010105 Brass basin mixer WING series



RBNWIN0020105 Brass bidet mixer WING series



RBNWIN0040105 Brass wall mounted shower mixer WING series



RBNWIN0150105 Brass built-in shower mixer with diverter WING series



RBNWIN0050105 Brass built-in shower mixer WING series