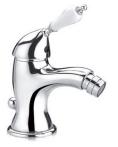

## DESCRIPTION

Brass chrome plated wash bidet mixer **WING** collection with automatic waste 1 1/4". This classic design, single lever mixer is entirely produced in **ITALY**.

**FEATURES**: MADE IN ITALY, single lever wash bidet mixer, brass chrome plated, ceramic lever, classic design, stainless steel M10x1 flexible pipe 350 mm, G 3/8" thread, 1 1/4" automatic waste, cartridge long, joint, 5 years warranty, packaging in single box.