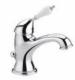

## DESCRIPTION

Brass chrome plated wash bidet mixer **WING** collection with automatic waste 1 1/4". This classic design, single lever mixer is entirely produced in **ITALY**.

**FEATURES**: MADE IN ITALY, single lever wash bidet mixer, brass chrome plated, ceramic lever, classic design, stainless steel M10x1 flexible pipe 350 mm, G 3/8" thread, 1 1/4" automatic waste, cartridge long, joint, 5 years warranty, packaging in single box.