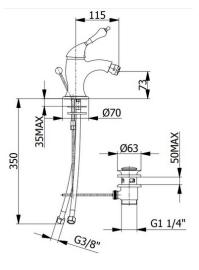

## DESCRIPTION

Brass chrome plated wash bidet mixer **WING** collection with automatic waste 1 1/4". This classic design, single lever mixer is entirely produced in **ITALY**.

**FEATURES**: MADE IN ITALY, single lever wash bidet mixer, brass chrome plated, ceramic lever, classic design, stainless steel M10x1 flexible pipe 350 mm, G 3/8" thread, 1 1/4" automatic waste, cartridge long, joint, 5 years warranty, packaging in single box.