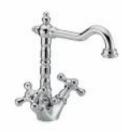

## Products and accessories available

RBNNST0180105 Brass basin faucet NOSTALGIE series

RBNNST0210105 Brass wash basin 3 holes NOSTALGIE series

RBNNST0330105 Brass deck mounted bath faucet with shower kit NOSTALGIE series