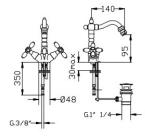

## DESCRIPTION

Brass chrome plated bidet faucet, **NOSTALGIE** collection. Classic design, entirely produced in **ITALY**.

**FEATURES**: MADE IN ITALY, bidet faucet, classic design, brass chrome plated body, NEOPERL aerator joint with net removal for limestone M22x1, handles, rod for pop-up waste, pop-up waste 1"1/4", stainless steel flexible pipe M10x1, G 3/8" F connection, length 370 mm fixing set 1xM8, 5 years warranty, packaging in single box.