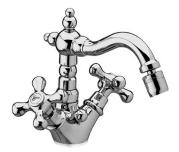

Product name : Brass bidet faucet NOSTALGIE series Code : RBNNST0190105 Weight : 0 kg Dimension (LxWxH) : 0 x 0 x 0 cm

## DESCRIPTION

Brass chrome plated bidet faucet, **NOSTALGIE** collection. Classic design, entirely produced in **ITALY**.

**FEATURES**: MADE IN ITALY, bidet faucet, classic design, brass chrome plated body, NEOPERL aerator joint with net removal for limestone M22x1, handles, rod for pop-up waste, pop-up waste 1"1/4", stainless steel flexible pipe M10x1, G 3/8" F connection, length 370 mm fixing set 1xM8, 5 years warranty, packaging in single box.