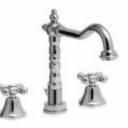

## Products and accessories available

RBNNST0180105 Brass basin faucet NOSTALGIE series

RBNNST0210105 Brass wash basin 3 holes NOSTALGIE series

RBNNST0330105 Brass deck mounted bath faucet with shower kit NOSTALGIE series