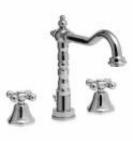

## Products and accessories available

RBNNST0210105 Brass wash basin 3 holes NOSTALGIE series

RBNNST0190105 Brass bidet faucet NOSTALGIE series

RBNNST0330105 Brass deck mounted bath faucet with shower kit NOSTALGIE series