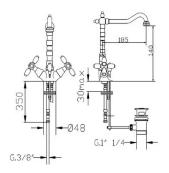

## DESCRIPTION

Brass chrome plated single-hole washbasin faucet, **NOSTALGIE** collection. Classic design, entirely produced in **ITALY**.

**FEATURES**: MADE IN ITALY, single-hole washbasin faucet, classic design, brass chrome plated body, monohole, NEOPERL aerator with net removal for limestone M22X1, handles, rod for pop-up waste, pop-up waste 1"1/4", stainless steel flexible pipe M10x1, G 3/8"F connection, length 370 mm, fixing set 1xM8, 5 years warranty, packaging in single box.