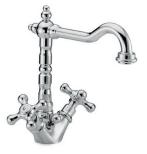

## DESCRIPTION

Brass chrome plated single-hole washbasin faucet, **NOSTALGIE** collection. Classic design, entirely produced in **ITALY**.

**FEATURES**: MADE IN ITALY, single-hole washbasin faucet, classic design, brass chrome plated body, monohole, NEOPERL aerator with net removal for limestone M22X1, handles, rod for pop-up waste, pop-up waste 1"1/4", stainless steel flexible pipe M10x1, G 3/8"F connection, length 370 mm, fixing set 1xM8, 5 years warranty, packaging in single box.