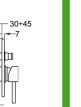

Product name: Brass built-in shower mixer with diverter MODE ONE series

**FEATURES**: MADE IN ITALY, single lever built-in, brass chrome plated, modern design, back plate Ø 170 mm, universal concealed body Ø 46 mm, diverter Ø 21 mm, interaxis distance 52 mm, 5 years warranty, packaging in single box.