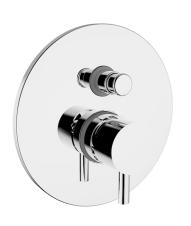

DESCRIPTION

Weight: 0 kg

Code: RBNMOO0150105

Dimension (LxWxH): 0 x 0 x 0 cm

Brass chrome plated single lever built-in with diverter wash mixer **MODE ONE** collection. This modern design, single lever mixer is entirely produced in **ITALY**.

Product name: Brass built-in shower mixer with diverter MODE ONE series

**FEATURES**: MADE IN ITALY, single lever built-in, brass chrome plated, modern design, back plate Ø 170 mm, universal concealed body Ø 46 mm, diverter Ø 21 mm, interaxis distance 52 mm, 5 years warranty, packaging in single box.