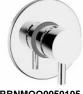

DESCRIPTION

Weight: 0 kg

Code: RBNMOO0150105

Dimension (LxWxH): 0 x 0 x 0 cm

Brass chrome plated single lever built-in with diverter wash mixer **MODE ONE** collection. This modern design, single lever mixer is entirely produced in **ITALY**.

Product name: Brass built-in shower mixer with diverter MODE ONE series

**FEATURES**: MADE IN ITALY, single lever built-in, brass chrome plated, modern design, back plate Ø 170 mm, universal concealed body Ø 46 mm, diverter Ø 21 mm, interaxis distance 52 mm, 5 years warranty, packaging in single box.