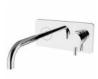

DESCRIPTION

Weight: 0 kg

Code: RBNMOO0150105

Dimension (LxWxH): 0 x 0 x 0 cm

Brass chrome plated single lever built-in with diverter wash mixer **MODE ONE** collection. This modern design, single lever mixer is entirely produced in **ITALY**.

Product name: Brass built-in shower mixer with diverter MODE ONE series

**FEATURES**: MADE IN ITALY, single lever built-in, brass chrome plated, modern design, back plate Ø 170 mm, universal concealed body Ø 46 mm, diverter Ø 21 mm, interaxis distance 52 mm, 5 years warranty, packaging in single box.