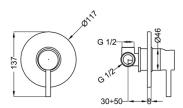

## DESCRIPTION

Brass chrome plated single lever built-in with back plate wash mixer MODE ONE collection. This modern design, single lever mixer is entirely produced in ITALY.

FEATURES: MADE IN ITALY, single lever built-in, brass chrome plated, modern design, back plate Ø 117 mm, universal concealed body Ø 46 mm, 5 years warranty, packaging in single box.