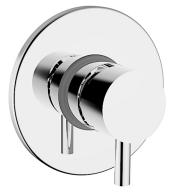

## DESCRIPTION

Brass chrome plated single lever built-in with back plate wash mixer MODE ONE collection. This modern design, single lever mixer is entirely produced in ITALY.

FEATURES: MADE IN ITALY, single lever built-in, brass chrome plated, modern design, back plate Ø 117 mm, universal concealed body Ø 46 mm, 5 years warranty, packaging in single box.